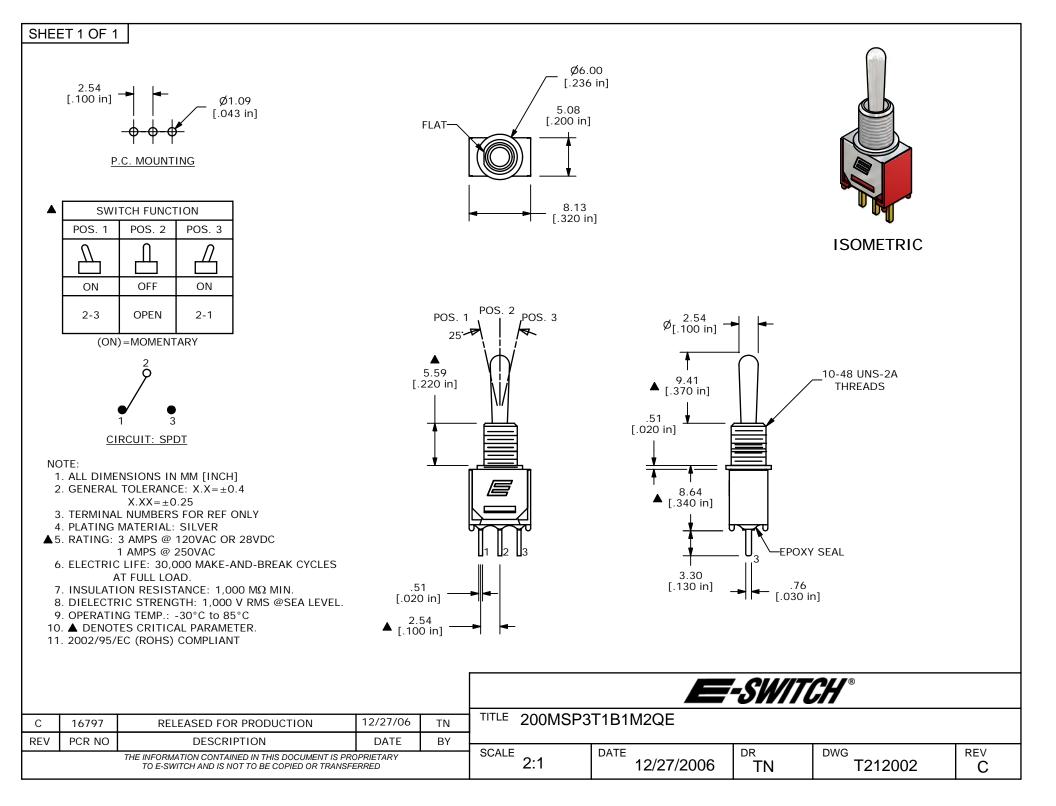

## **X-ON Electronics**

Largest Supplier of Electrical and Electronic Components

Click to view similar products for Toggle Switches category:

Click to view products by E-Switch manufacturer:

Other Similar products are found below :

8928K478 020017-13 60012L 6006L CS115W CS120W 637H/25 6663 7101SPDV30BE 7103SDV30BE 7105D 7108P3YAV2BE 71YY50282 7300K36 7301K38 7306K36 7310K36 7506K4 7592K6 7660K12 7691K14 7700K1 8396K108 8824K14 8828K13 8835K3 8858K44 PS83-121G 1-1825192-0 A201SCWZB04 A207SYCB04 A208J61ZQ0004 A221T1TCQ A232M1YCQ A323S1CWZQ A423S1CWZG-M8 1201W 12156AX408 12147AGKX679 12246X778 12TW49-3D 130312 13037L 13001X AE101MD1W4B04 AE208SD1W4B04 MS24659-22D MS27407-5 1520230-9 1520231-1