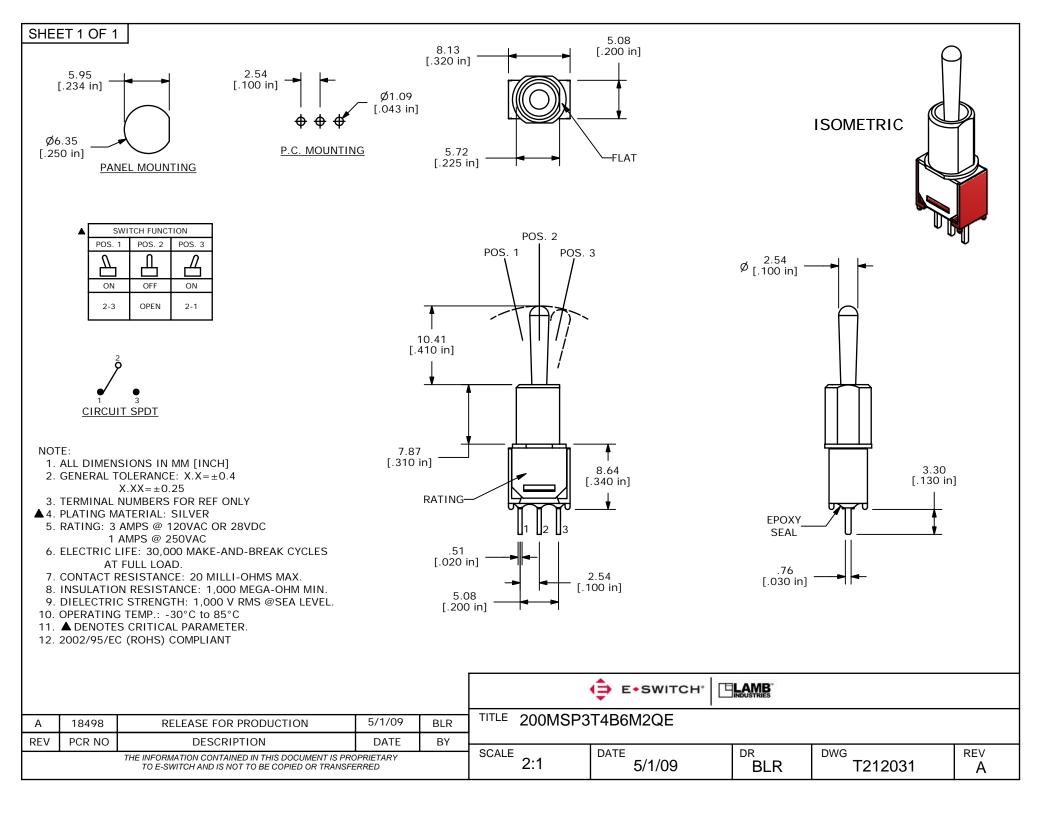

## **X-ON Electronics**

Largest Supplier of Electrical and Electronic Components

Click to view similar products for Toggle Switches category:

Click to view products by E-Switch manufacturer:

Other Similar products are found below :

8928K478 020017-13 60012L 6006L CS115W CS120W 637H/25 6663 7101SPDV30BE 7103SDV30BE 7105D 7108P3YAV2BE 71YY50282 7300K36 7301K38 7306K36 7310K36 7506K4 7592K6 7660K12 7691K14 7700K1 8396K108 8824K14 8828K13 8835K3 8858K44 PS83-121G 1-1825192-0 A201SCWZB04 A207SYCB04 A208J61ZQ0004 A221T1TCQ A232M1YCQ A323S1CWZQ A423S1CWZG-M8 1201W 12156AX408 12147AGKX679 12246X778 12TW49-3D 130312 13037L 13001X AE101MD1W4B04 AE208SD1W4B04 MS24659-22D MS27407-5 1520230-9 1520231-1