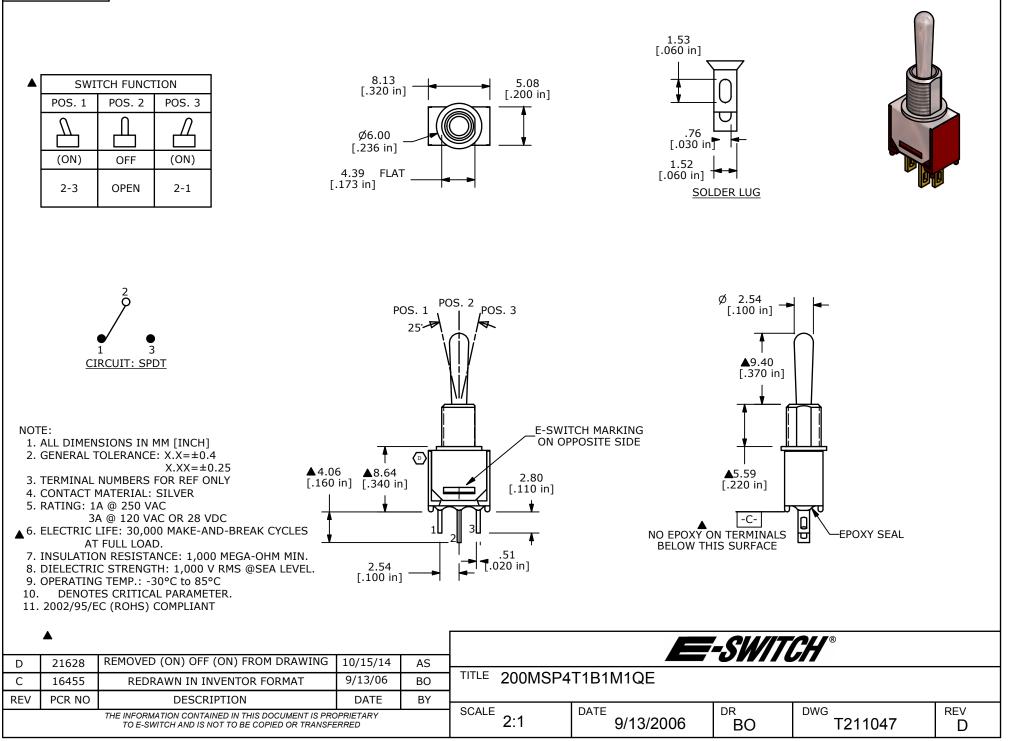

## **X-ON Electronics**

Largest Supplier of Electrical and Electronic Components

Click to view similar products for Toggle Switches category:

Click to view products by E-Switch manufacturer:

Other Similar products are found below :

8928K478 020017-13 60012L 6006L CS115W CS120W 637H/25 6663 7101SPDV30BE 7103SDV30BE 7105D 7108P3YAV2BE 71YY50282 7300K36 7301K38 7306K36 7310K36 7506K4 7592K6 7660K12 7691K14 7700K1 8396K108 8824K14 8828K13 8835K3 8858K44 PS83-121G 1-1825192-0 A201SCWZB04 A207SYCB04 A208J61ZQ0004 A221T1TCQ A232M1YCQ A323S1CWZQ A423S1CWZG-M8 1201W 12156AX408 12147AGKX679 12246X778 12TW49-3D 130312 13037L 13001X AE101MD1W4B04 AE208SD1W4B04 MS24659-22D MS27407-5 1520230-9 1520231-1