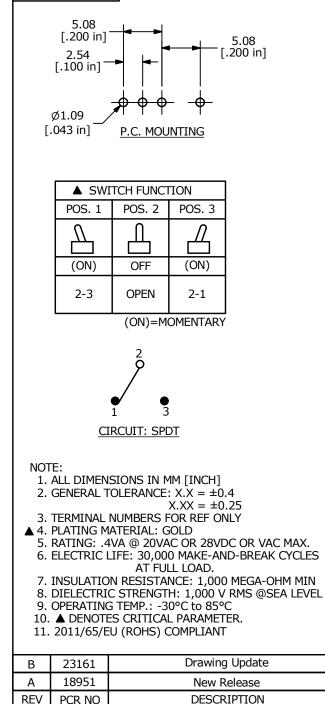

## SHEET 1 OF 1





## **X-ON Electronics**

Largest Supplier of Electrical and Electronic Components

Click to view similar products for Toggle Switches category:

Click to view products by E-Switch manufacturer:

Other Similar products are found below :

8928K478 020017-13 60012L 6006L CS115W CS120W 637H/25 6663 7101SPDV30BE 7103SDV30BE 7105D 7108P3YAV2BE 71YY50282 7300K36 7301K38 7306K36 7310K36 7506K4 7592K6 7660K12 7691K14 7700K1 8396K108 8824K14 8828K13 8835K3 8858K44 PS83-121G 1-1825192-0 A201SCWZB04 A207SYCB04 A208J61ZQ0004 A221T1TCQ A232M1YCQ A323S1CWZQ A423S1CWZG-M8 1201W 12156AX408 12147AGKX679 12246X778 12TW49-3D 130312 13037L 13001X AE101MD1W4B04 AE208SD1W4B04 MS24659-22D MS27407-5 1520230-9 1520231-1