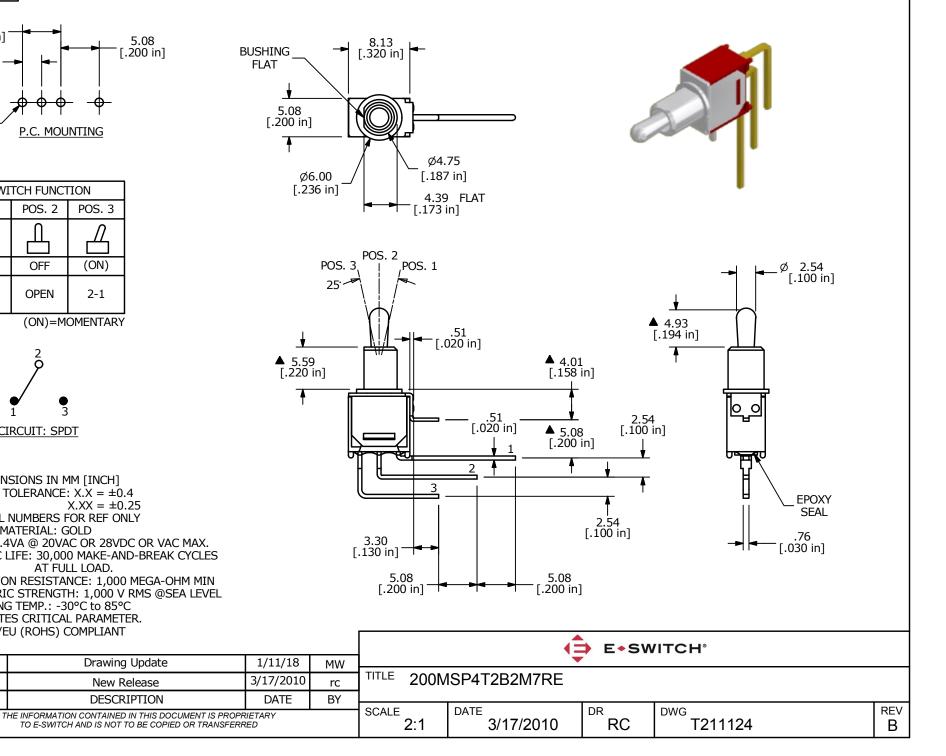

## SHEET 1 OF 1





## **X-ON Electronics**

Largest Supplier of Electrical and Electronic Components

Click to view similar products for Toggle Switches category:

Click to view products by E-Switch manufacturer:

Other Similar products are found below :

8928K478 020017-13 60012L 6006L CS115W CS120W 637H/25 6663 7101SPDV30BE 7103SDV30BE 7105D 7108P3YAV2BE 71YY50282 7300K36 7301K38 7306K36 7310K36 7506K4 7592K6 7660K12 7691K14 7700K1 8396K108 8824K14 8828K13 8835K3 8858K44 PS83-121G 1-1825192-0 A201SCWZB04 A207SYCB04 A208J61ZQ0004 A221T1TCQ A232M1YCQ A323S1CWZQ A423S1CWZG-M8 1201W 12156AX408 12147AGKX679 12246X778 12TW49-3D 130312 13037L 13001X AE101MD1W4B04 AE208SD1W4B04 MS24659-22D MS27407-5 1520230-9 1520231-1