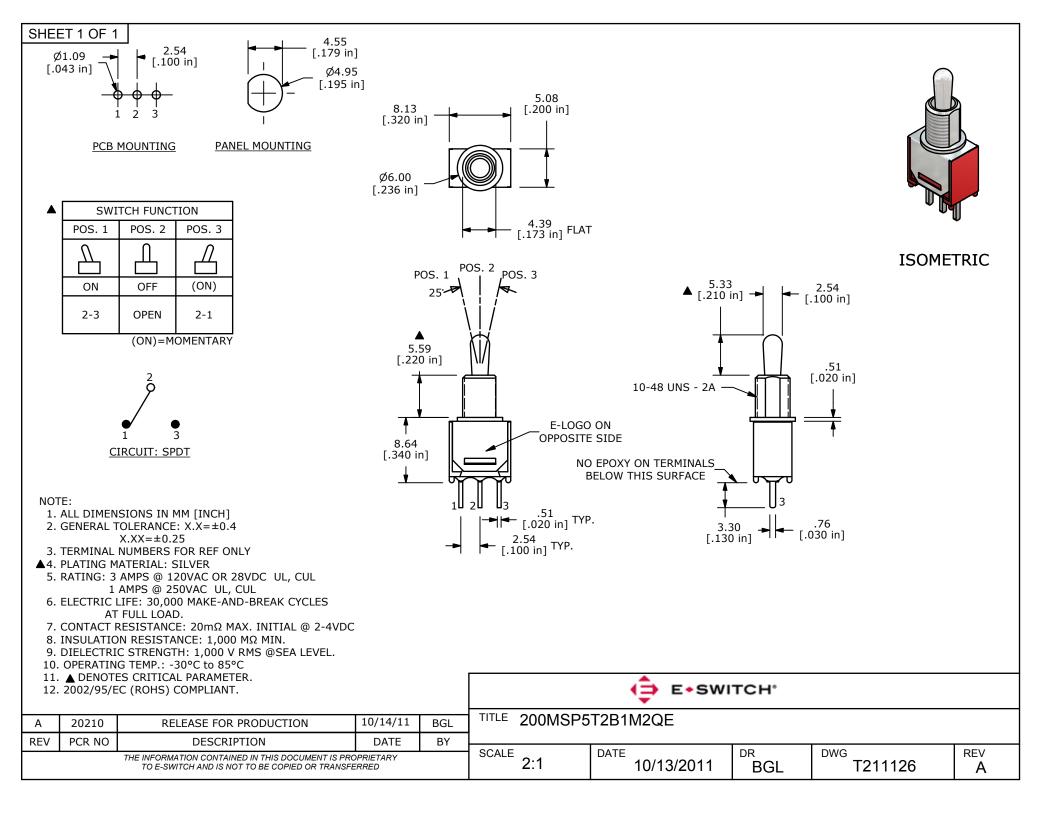

## **X-ON Electronics**

Largest Supplier of Electrical and Electronic Components

Click to view similar products for Toggle Switches category:

Click to view products by E-Switch manufacturer:

Other Similar products are found below :

8928K478 020017-13 60012L 6006L CS115W CS120W 637H/25 6663 7101SPDV30BE 7103SDV30BE 7105D 7108P3YAV2BE 71YY50282 7300K36 7301K38 7306K36 7310K36 7506K4 7592K6 7660K12 7691K14 7700K1 8396K108 8824K14 8828K13 8835K3 8858K44 PS83-121G 1-1825192-0 A201SCWZB04 A207SYCB04 A208J61ZQ0004 A221T1TCQ A232M1YCQ A323S1CWZQ A423S1CWZG-M8 1201W 12156AX408 12147AGKX679 12246X778 12TW49-3D 130312 13037L 13001X AE101MD1W4B04 AE208SD1W4B04 MS24659-22D MS27407-5 1520230-9 1520231-1