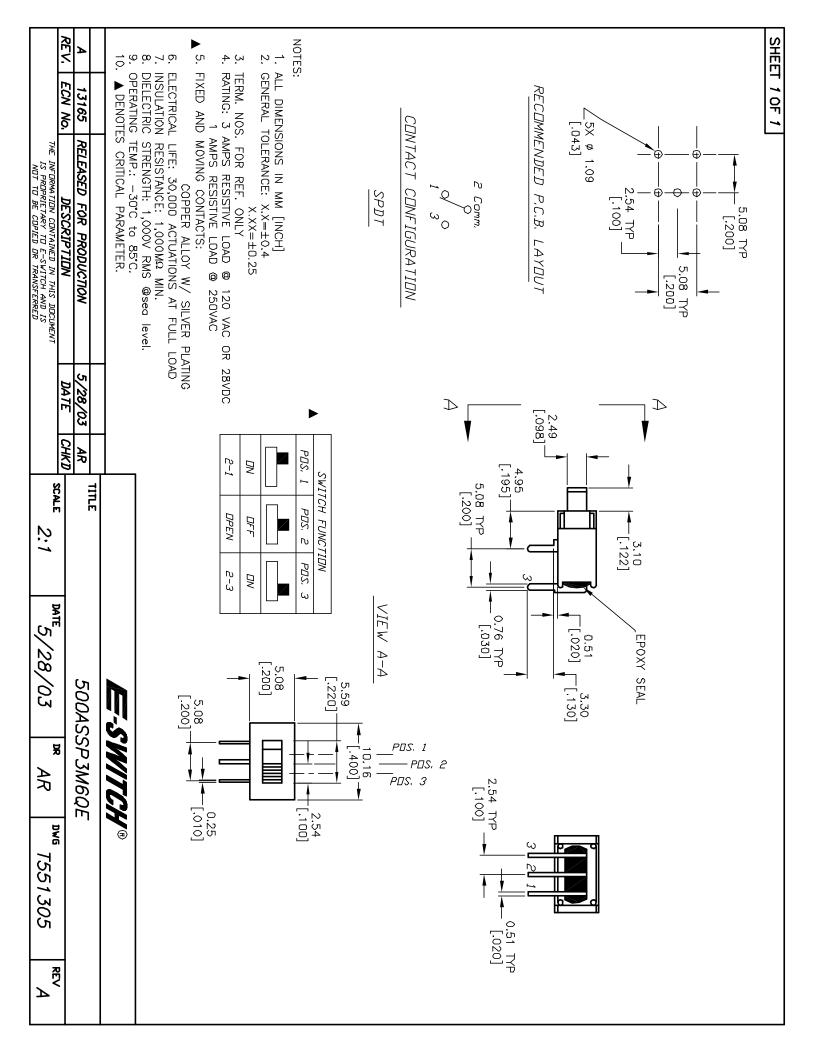

## **X-ON Electronics**

Largest Supplier of Electrical and Electronic Components

Click to view similar products for Slide Switches category:

Click to view products by E-Switch manufacturer:

Other Similar products are found below:

6-1437581-1 M43R MHS123K15D MHS133K MHSS1104A MMD GH49S010001 MSS12A EPS1PC1 1825074-1 1825160-3 1825167-2 1825289-7 K232CB 25139NLDB 25449NAH SLB1240R45 1825078-1 1825080-4 1825269-1 1825270-2 STS141RA04 T2215BEN506 GH46P000001 GH46W000001 GH49P010001 25339NA M42A TG36P000000 TG36P000050 AYZ0202AG 47227LFE 49331L 50208L L203091MS02Q 4-1437581-7 X2225CR-437W 49329L 1101M1S3ZB8E2 1-1437581-1 MSS2225G04 TG39W000000 1825075-1 MSS42G TG36WS80065 T105S1CWZBE SLB124145 SLB1280R5 SLB1340R45 25136NLDB