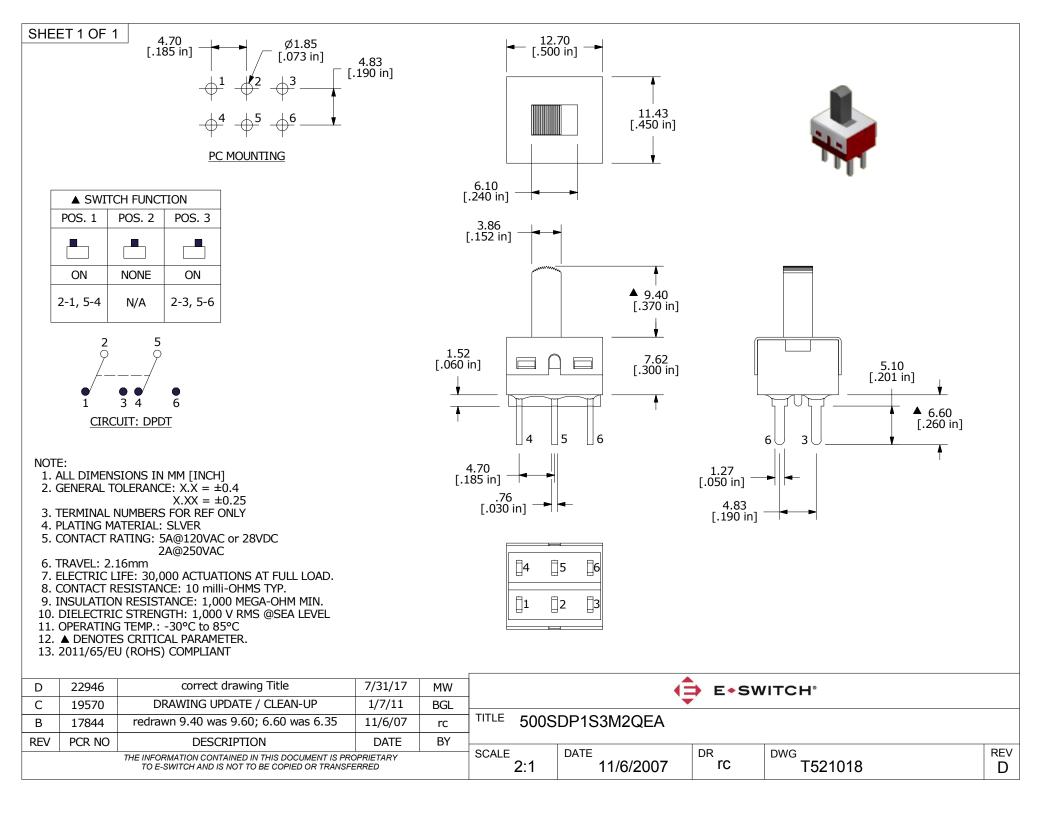

## **X-ON Electronics**

Largest Supplier of Electrical and Electronic Components

Click to view similar products for Slide Switches category:

Click to view products by E-Switch manufacturer:

Other Similar products are found below :

6-1437581-1 M43R MHS123K15D MHS133K MHSS1104A MMD GH49S010001 MSS12A EPS1PC1 1825074-1 1825160-3 1825167-2 1825289-7 K232CB 25139NLDB 25449NAH SLB1240R45 1825078-1 1825080-4 1825269-1 1825270-2 STS141RA04 T2215BEN506 GH46P000001 GH46W000001 GH49P010001 25339NA M42A TG36P000000 TG36P000050 AYZ0202AG 47227LFE 49331L 50208L L203091MS02Q 4-1437581-7 X2225CR-437W 49329L 1101M1S3ZB8E2 1-1437581-1 MSS2225G04 TG39W000000 1825075-1 MSS42G TG36WS80065 T105S1CWZBE SLB124145 SLB1280R5 SLB1340R45 25136NLDB