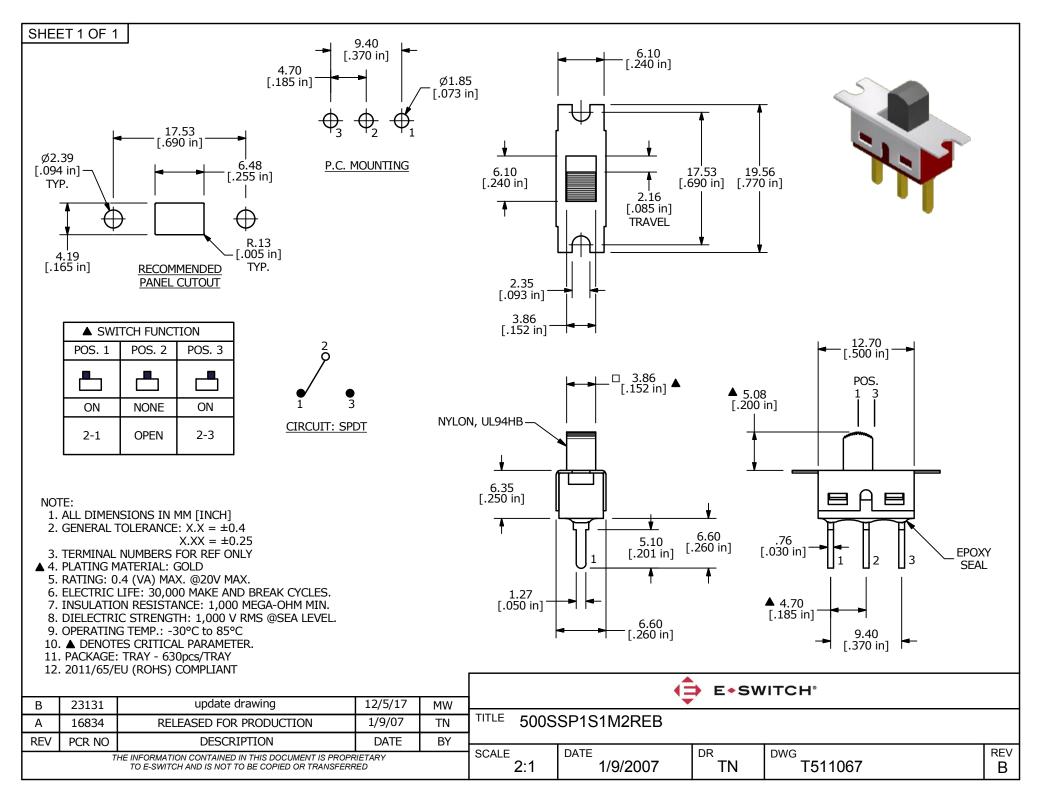

## **X-ON Electronics**

Largest Supplier of Electrical and Electronic Components

Click to view similar products for Slide Switches category:

Click to view products by E-Switch manufacturer:

Other Similar products are found below:

6-1437581-1 M43R MHS123K15D MHS133K MHSS1104A MMD GH49S010001 MSS12A EPS1PC1 1825074-1 1825160-3 1825167-2 1825289-7 K232CB 25139NLDB 25449NAH SLB1240R45 1825078-1 1825080-4 1825269-1 1825270-2 STS141RA04 T2215BEN506 GH46P000001 GH46W000001 GH49P010001 25339NA M42A TG36P000000 TG36P000050 AYZ0202AG 47227LFE 49331L 50208L L203091MS02Q 4-1437581-7 X2225CR-437W 49329L 1101M1S3ZB8E2 1-1437581-1 MSS2225G04 TG39W000000 1825075-1 MSS42G TG36WS80065 T105S1CWZBE SLB124145 SLB1280R5 SLB1340R45 25136NLDB