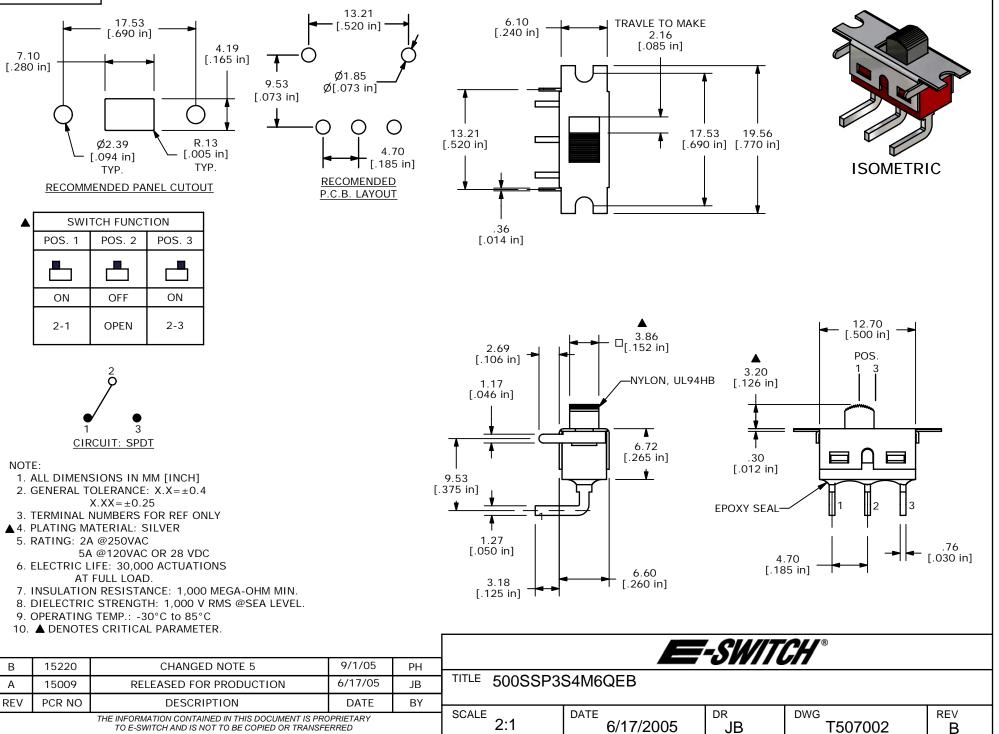

## SHEET 1 OF 1



## **X-ON Electronics**

Largest Supplier of Electrical and Electronic Components

Click to view similar products for Slide Switches category:

Click to view products by E-Switch manufacturer:

Other Similar products are found below :

6-1437581-1 M43R MHS123K15D MHS133K MHSS1104A MMD GH49S010001 MSS12A EPS1PC1 1825074-1 1825160-3 1825167-2 1825289-7 K232CB 25139NLDB 25449NAH SLB1240R45 1825078-1 1825080-4 1825269-1 1825270-2 STS141RA04 T2215BEN506 GH46P000001 GH46W000001 GH49P010001 25339NA M42A TG36P000000 TG36P000050 AYZ0202AG 47227LFE 49331L 50208L L203091MS02Q 4-1437581-7 X2225CR-437W 49329L 1101M1S3ZB8E2 1-1437581-1 MSS2225G04 TG39W000000 1825075-1 MSS42G TG36WS80065 T105S1CWZBE SLB124145 SLB1280R5 SLB1340R45 25136NLDB