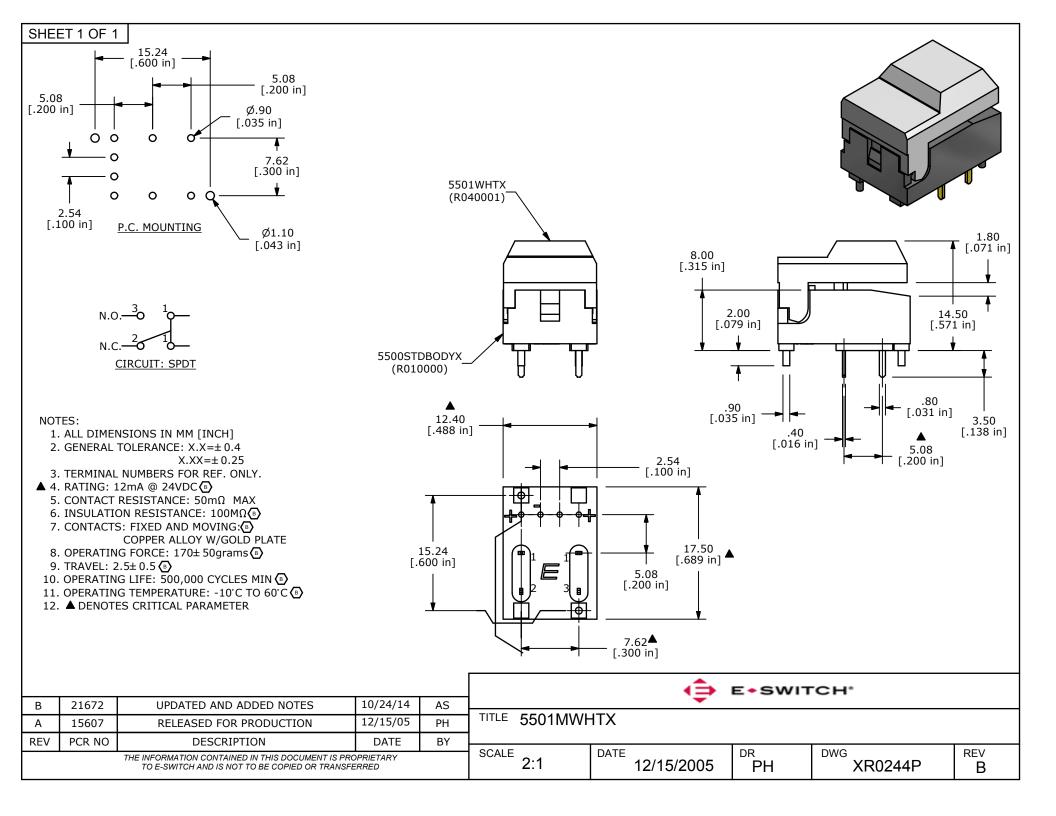

## **X-ON Electronics**

Largest Supplier of Electrical and Electronic Components

Click to view similar products for Pushbutton Switches category:

Click to view products by E-Switch manufacturer:

Other Similar products are found below:

8940K2012 LW1L-M1C10V-A LW1L-M1C70-A LW2L-A1C20M-GD LW2L-M1C20M-A 60324L M22-D-R-GB0/K11 M7E-HRN2 67021K512 67081K512X 701PB580 7190K101 7199K101 810K12910 810KSV30B MML21EA2ADK MML21KA3ABK MML23KA3AC05K-001 MML23KW3AA01W 8418K2 8442K3 8450K1 860K11911T01A 861901 861K11911T01A07 861K13810T00A14 861K13911 8646AB6X718UL 8646ABUL 9001KXRK 907AYY100 PMHD155A1 95-313.000 9533CD4+U574+U4922 95-414.000 99-450.837 99-453.837 PV3H2B0NN-341 1203MRA A22NZBGANGA A22NZBMMNGA A22NZBNANGA A22NZBMANGA A22NZBMA1X03EC56 A3A-5123-02 A3A-7140 A3A-7340 A3U-TMW-A2C-5M A595