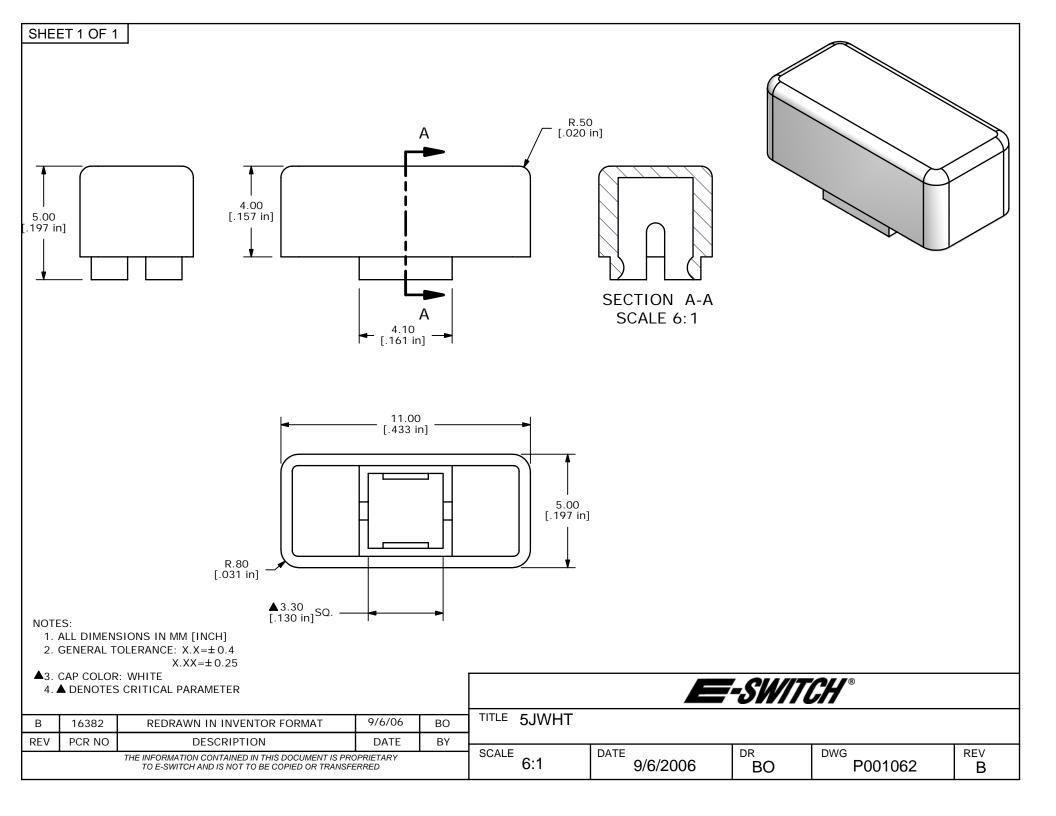

## **X-ON Electronics**

Largest Supplier of Electrical and Electronic Components

Click to view similar products for Switch Bezels / Switch Caps category:

Click to view products by E-Switch manufacturer:

Other Similar products are found below:

896809000 LW1A-B2-R LW2A-B1-G 704.604.4 704.955.3 F1403 7527 760203000 760503000 766601000 785105000 785106000

79211759 MG12KB MH11 MH13 MHU31 MJ1216 MJ1226 MJ33 MJ612 MJ626 MJ627 9001T8BK 908-1634 92-343.200 92-343.400

95804.920 95CAP-011 95CAP-112 11-932.7 99-901.9 99-902.9 99-909.4 99-909.5 99-920.8 A0261A 11-931.2 11-932.5 11-936 11-937

AKTSC22B AW-RF8 161006 1825068-6 184-1872 187-1872 188-1471 1DFBLK 1D-GRY