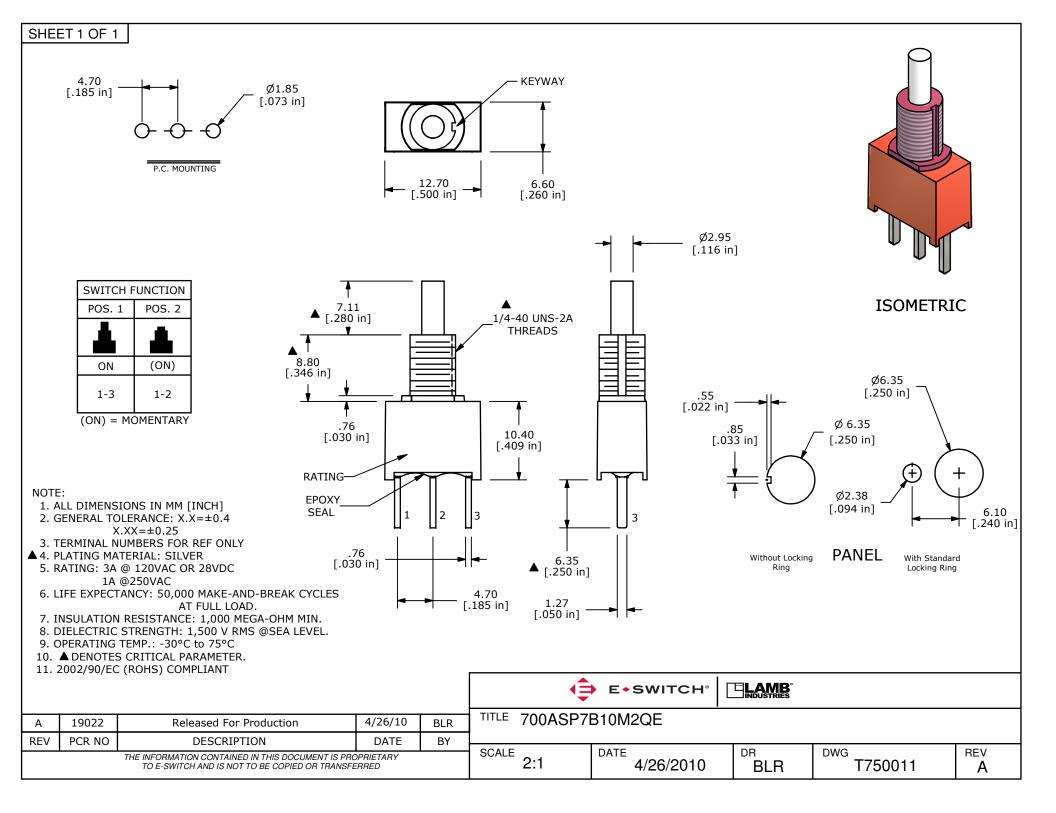

## **X-ON Electronics**

Largest Supplier of Electrical and Electronic Components

Click to view similar products for Pushbutton Switches category:

Click to view products by E-Switch manufacturer:

Other Similar products are found below :

 8940K2012
 LW1L-M1C10V-A
 LW1L-M1C70-A
 LW2L-A1C20M-GD
 LW2L-M1C20M-A
 60324L
 M22-D-R-GB0/K11
 M7E-HRN2

 67021K512
 67081K512X
 701PB580
 7190K101
 7199K101
 810K12910
 810KSV30B
 MML21EA2ADK
 MML21KA3ABK

 MML23KA3AC05K-001
 MML23KW3AA01W
 8418K2
 8442K3
 8450K1
 860K11911T01A
 861901
 861K11911T01A07

 861K13810T00A14
 861K13911
 8646AB6X718UL
 8646ABUL
 9001KXRK
 907AYY100
 PMHD155A1
 95-313.000

 9533CD4+U574+U4922
 95-414.000
 99-450.837
 99-453.837
 PV3H2B0NN-341
 1203MRA
 A22NZBGANGA
 A22NZBMMNGA

 A22NZBNANGA
 A22NZMPATRA
 A2PMA1X03EC56
 A3