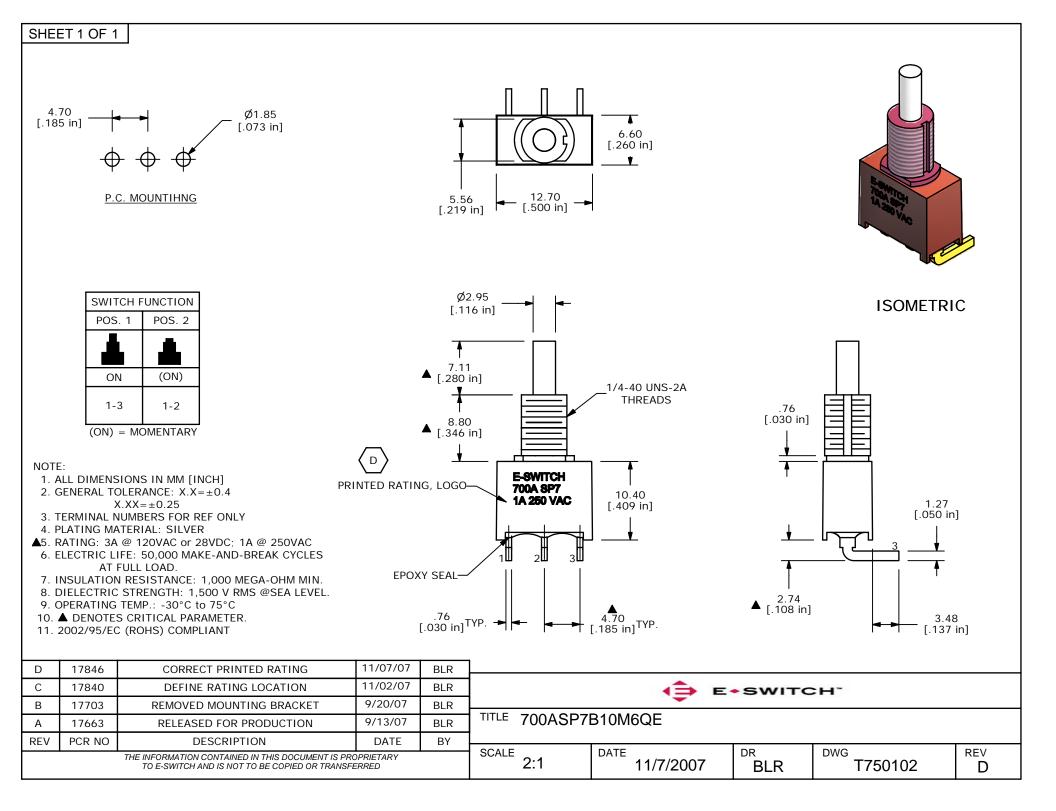

## **X-ON Electronics**

Largest Supplier of Electrical and Electronic Components

Click to view similar products for Pushbutton Switches category:

Click to view products by E-Switch manufacturer:

Other Similar products are found below :

 8940K2012
 LW1L-M1C10V-A
 LW1L-M1C70-A
 LW2L-A1C20M-GD
 LW2L-M1C20M-A
 60324L
 M22-D-R-GB0/K11
 M7E-HRN2

 67021K512
 67081K512X
 701PB580
 7190K101
 7199K101
 810K12910
 810KSV30B
 MML21EA2ADK
 MML21KA3ABK

 MML23KA3AC05K-001
 MML23KW3AA01W
 8418K2
 8442K3
 8450K1
 860K11911T01A
 861901
 861K11911T01A07

 861K13810T00A14
 861K13911
 8646AB6X718UL
 8646ABUL
 9001KXRK
 907AYY100
 PMHD155A1
 95-313.000

 9533CD4+U574+U4922
 95-414.000
 99-450.837
 99-453.837
 PV3H2B0NN-341
 1203MRA
 A22NZBGANGA
 A22NZBMMNGA

 A22NZBNANGA
 A22NZMPATRA
 A2PMA1X03EC56
 A3