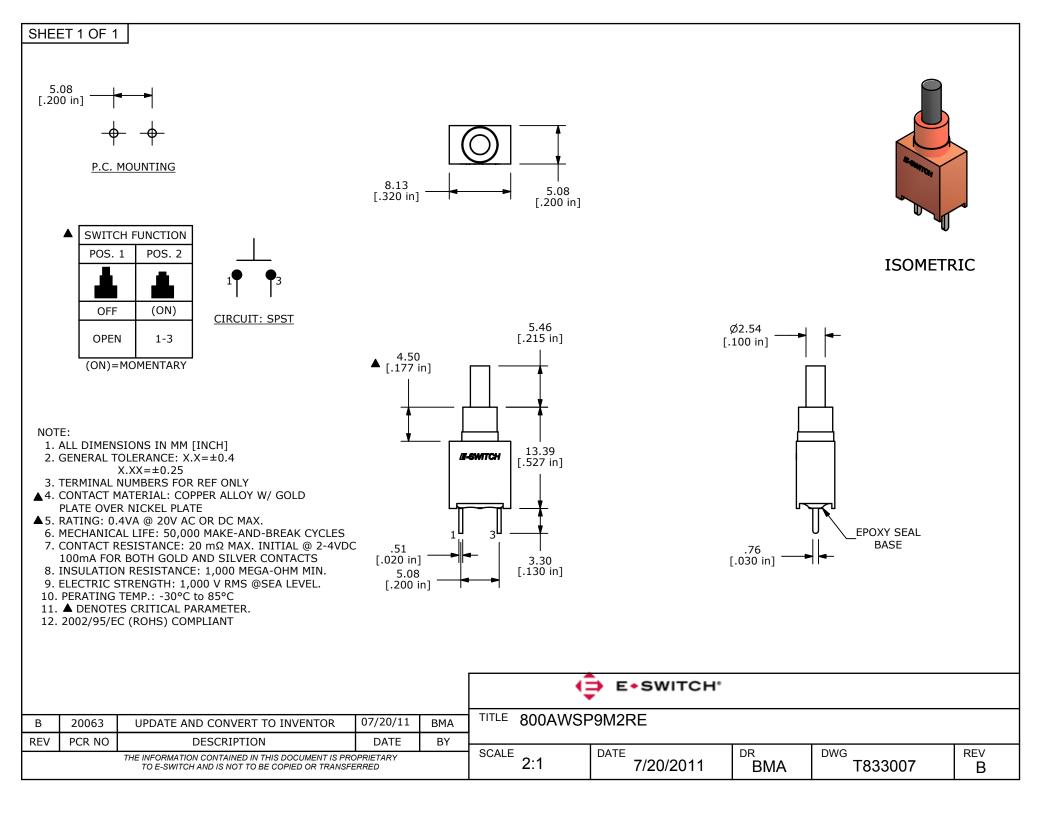

## **X-ON Electronics**

Largest Supplier of Electrical and Electronic Components

Click to view similar products for Pushbutton Switches category:

Click to view products by E-Switch manufacturer:

Other Similar products are found below :

 8940K2012
 LW1L-M1C10V-A
 LW1L-M1C70-A
 LW2L-A1C20M-GD
 LW2L-M1C20M-A
 60324L
 M22-D-R-GB0/K11
 M7E-HRN2

 67021K512
 67081K512X
 701PB580
 7190K101
 7199K101
 810K12910
 810KSV30B
 MML21EA2ADK
 MML21KA3ABK

 MML23KA3AC05K-001
 MML23KW3AA01W
 8418K2
 8442K3
 8450K1
 860K11911T01A
 861901
 861K11911T01A07

 861K13810T00A14
 861K13911
 8646AB6X718UL
 8646ABUL
 9001KXRK
 907AYY100
 PMHD155A1
 95-313.000

 9533CD4+U574+U4922
 95-414.000
 99-450.837
 99-453.837
 PV3H2B0NN-341
 1203MRA
 A22NZBGANGA
 A22NZBMMNGA

 A22NZBNANGA
 A22NZMPATRA
 A2PMA1X03EC56
 A3