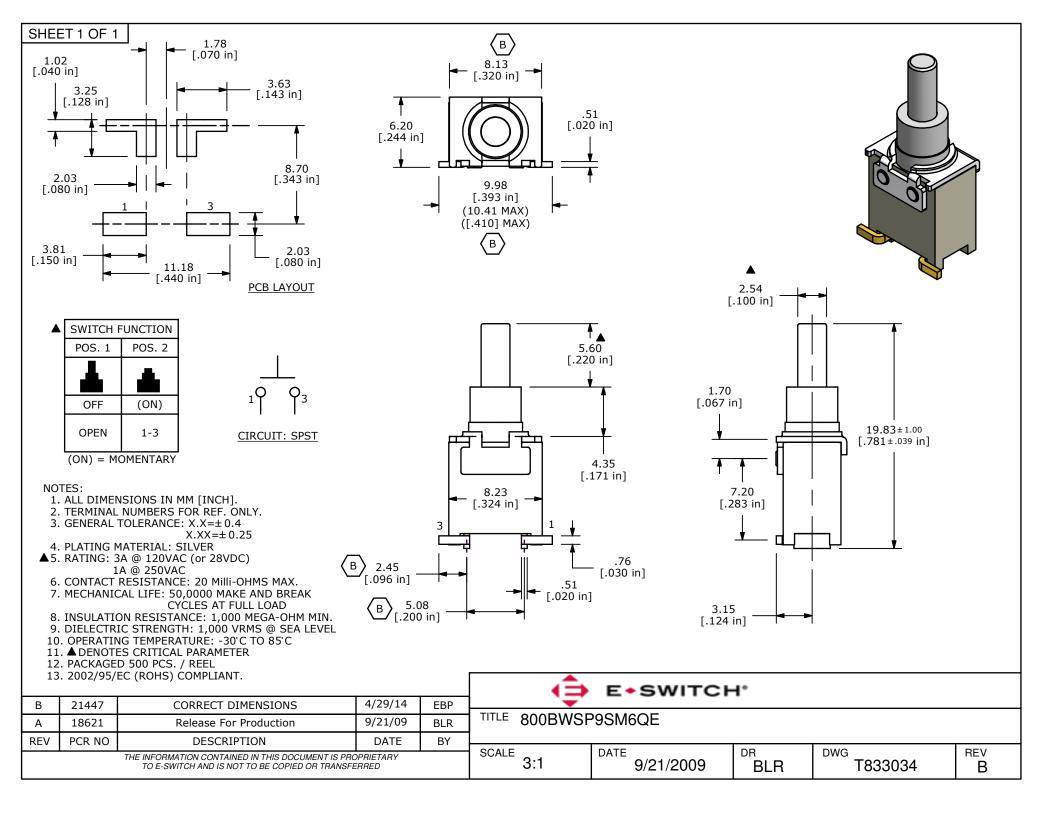

## **X-ON Electronics**

Largest Supplier of Electrical and Electronic Components

Click to view similar products for Pushbutton Switches category:

Click to view products by E-Switch manufacturer:

Other Similar products are found below:

8940K2012 LW1L-M1C10V-A LW1L-M1C70-A LW2L-A1C20M-GD LW2L-M1C20M-A 60324L M22-D-R-GB0/K11 M7E-HRN2 67021K512 67081K512X 701PB580 7190K101 7199K101 810K12910 810KSV30B MML21EA2ADK MML21KA3ABK MML23KA3AC05K-001 MML23KW3AA01W 8418K2 8442K3 8450K1 860K11911T01A 861901 861K11911T01A07 861K13810T00A14 861K13911 8646AB6X718UL 8646ABUL 9001KXRK 907AYY100 PMHD155A1 95-313.000 9533CD4+U574+U4922 95-414.000 99-450.837 99-453.837 PV3H2B0NN-341 1203MRA A22NZBGANGA A22NZBMMNGA A22NZBNANGA A22NZBMANGA A22NZBMA1X03EC56 A3A-5123-02 A3A-7140 A3A-7340 A3U-TMW-A2C-5M A595