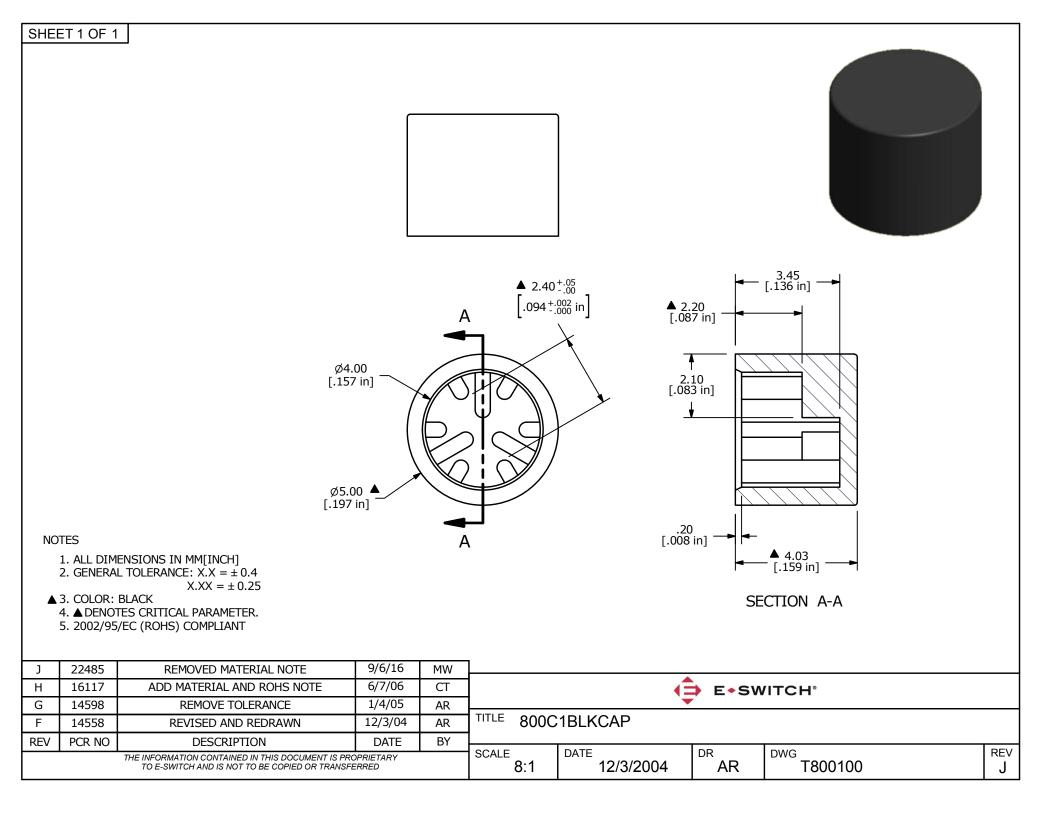

## **X-ON Electronics**

Largest Supplier of Electrical and Electronic Components

Click to view similar products for Switch Bezels / Switch Caps category:

Click to view products by E-Switch manufacturer:

Other Similar products are found below :

 896809000
 LW1A-B2-R
 LW2A-B1-G
 704.604.4
 704.955.3
 F1403
 7527
 760203000
 766601000
 785105000
 785106000

 79211759
 MG12KB
 MH11
 MH13
 MHU31
 MJ1216
 MJ1226
 MJ33
 MJ612
 MJ626
 MJ627
 9001T8BK
 908-1634
 92-343.200
 92-343.400

 95804.920
 95CAP-011
 95CAP-112
 11-932.7
 99-901.9
 99-902.9
 99-909.4
 99-909.5
 99-920.8
 A0261A
 11-931.2
 11-932.5
 11-936
 11-937

 AKTSC22B
 AW-RF8
 161006
 1825068-6
 184-1872
 187-1872
 188-1471
 1DFBLK
 1D-GRY