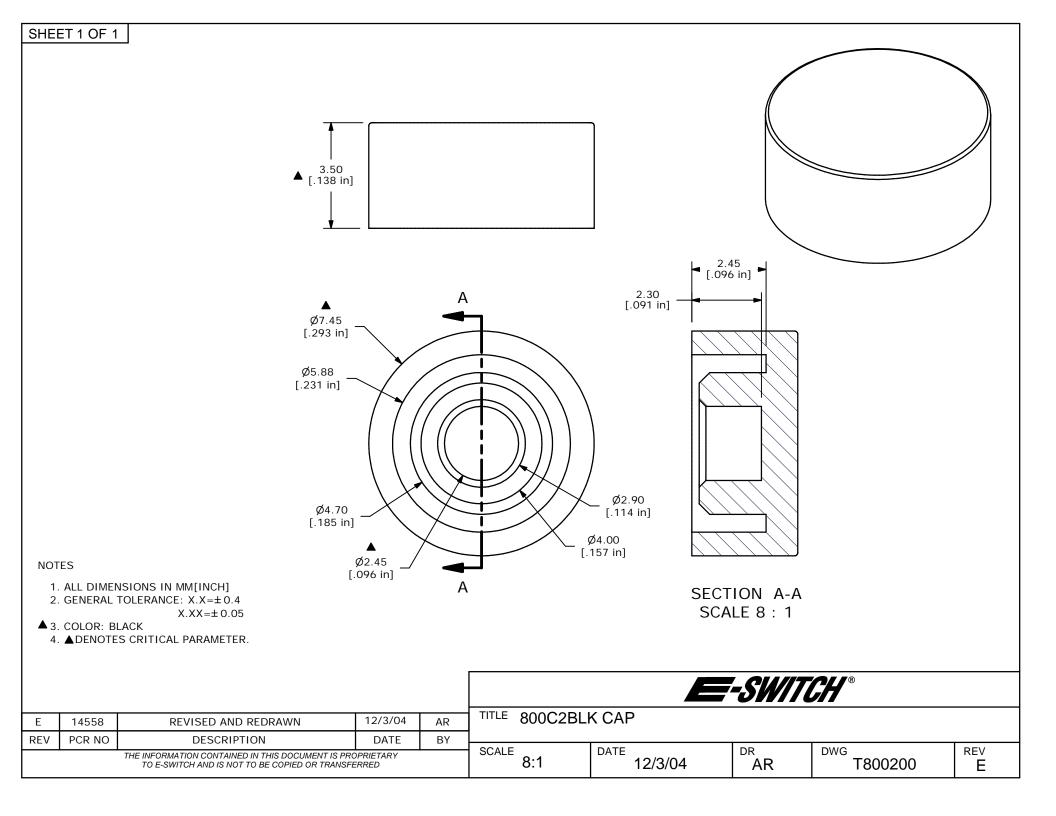

## **X-ON Electronics**

Largest Supplier of Electrical and Electronic Components

Click to view similar products for Switch Bezels / Switch Caps category:

Click to view products by E-Switch manufacturer:

Other Similar products are found below :

 896809000
 LW1A-B2-R
 LW2A-B1-G
 704.604.4
 704.955.3
 F1403
 7527
 760203000
 766601000
 785105000
 785106000

 79211759
 MG12KB
 MH11
 MH13
 MHU31
 MJ1216
 MJ1226
 MJ33
 MJ612
 MJ626
 MJ627
 9001T8BK
 908-1634
 92-343.200
 92-343.400

 95804.920
 95CAP-011
 95CAP-112
 11-932.7
 99-901.9
 99-902.9
 99-909.4
 99-909.5
 99-920.8
 A0261A
 11-931.2
 11-932.5
 11-936
 11-937

 AKTSC22B
 AW-RF8
 161006
 1825068-6
 184-1872
 187-1872
 188-1471
 1DFBLK
 1D-GRY