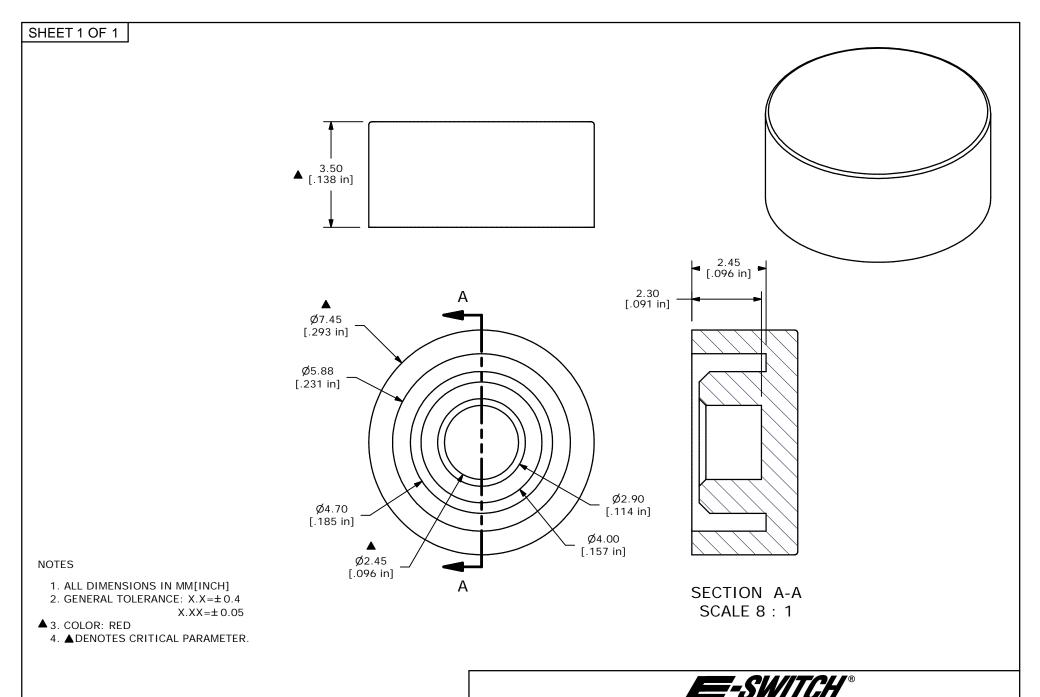

| В                                                                                                               | 14558  | REVISED AND REDRAWN | 12/3/04 | AR | TITLE 800C2RE | D CAP   |    |         |          |
|-----------------------------------------------------------------------------------------------------------------|--------|---------------------|---------|----|---------------|---------|----|---------|----------|
| REV                                                                                                             | PCR NO | DESCRIPTION         | DATE    | BY | 1             |         |    |         |          |
| THE INFORMATION CONTAINED IN THIS DOCUMENT IS PROPRIETARY<br>TO E-SWITCH AND IS NOT TO BE COPIED OR TRANSFERRED |        |                     |         |    | SCALE<br>8:1  | 12/3/04 | AR | T800203 | REV<br>B |