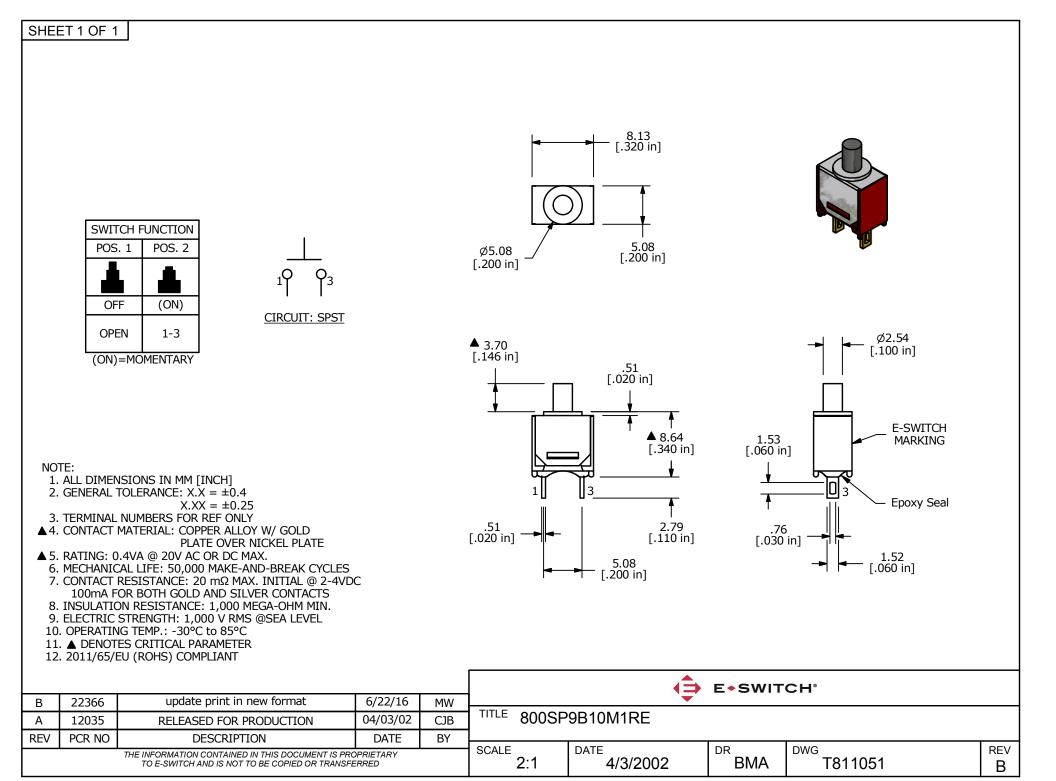

## **X-ON Electronics**

Largest Supplier of Electrical and Electronic Components

Click to view similar products for Pushbutton Switches category:

Click to view products by E-Switch manufacturer:

Other Similar products are found below :

 8940K2012
 LW1L-M1C10V-A
 LW1L-M1C70-A
 LW2L-A1C20M-GD
 LW2L-M1C20M-A
 60324L
 M22-D-R-GB0/K11
 M7E-HRN2

 67021K512
 67081K512X
 701PB580
 7190K101
 7199K101
 810K12910
 810KSV30B
 MML21EA2ADK
 MML21KA3ABK

 MML23KA3AC05K-001
 MML23KW3AA01W
 8418K2
 8442K3
 8450K1
 860K11911T01A
 861901
 861K11911T01A07

 861K13810T00A14
 861K13911
 8646AB6X718UL
 8646ABUL
 9001KXRK
 907AYY100
 PMHD155A1
 95-313.000

 9533CD4+U574+U4922
 95-414.000
 99-450.837
 99-453.837
 PV3H2B0NN-341
 1203MRA
 A22NZBGANGA
 A22NZBMMNGA

 A22NZBNANGA
 A22NZMPATRA
 A2PMA1X03EC56
 A3