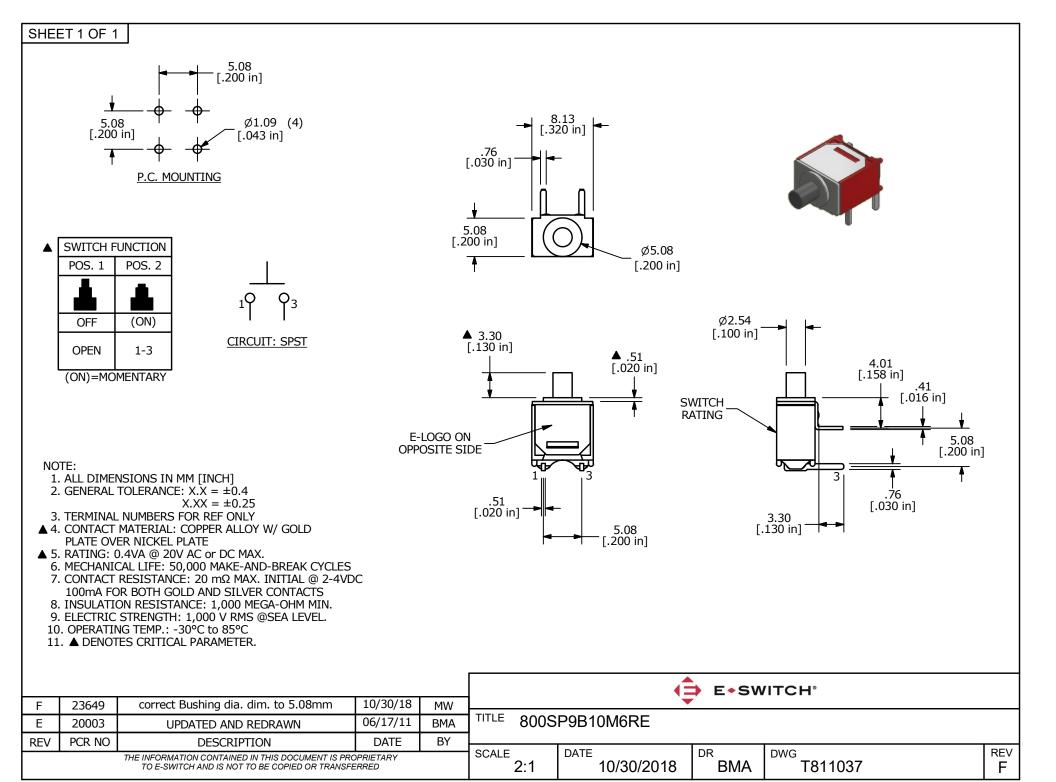

## **X-ON Electronics**

Largest Supplier of Electrical and Electronic Components

Click to view similar products for Pushbutton Switches category:

Click to view products by E-Switch manufacturer:

Other Similar products are found below :

 8940K2012
 LW1L-M1C10V-A
 LW1L-M1C70-A
 LW2L-A1C20M-GD
 LW2L-M1C20M-A
 60324L
 M22-D-R-GB0/K11
 M7E-HRN2

 67021K512
 67081K512X
 701PB580
 7190K101
 7199K101
 810K12910
 810KSV30B
 MML21EA2ADK
 MML21KA3ABK

 MML23KA3AC05K-001
 MML23KW3AA01W
 8418K2
 8442K3
 8450K1
 860K11911T01A
 861901
 861K11911T01A07

 861K13810T00A14
 861K13911
 8646AB6X718UL
 8646ABUL
 9001KXRK
 907AYY100
 PMHD155A1
 95-313.000

 9533CD4+U574+U4922
 95-414.000
 99-450.837
 99-453.837
 PV3H2B0NN-341
 1203MRA
 A22NZBGANGA
 A22NZBMMNGA

 A22NZBNANGA
 A22NZMPATRA
 A2PMA1X03EC56
 A3