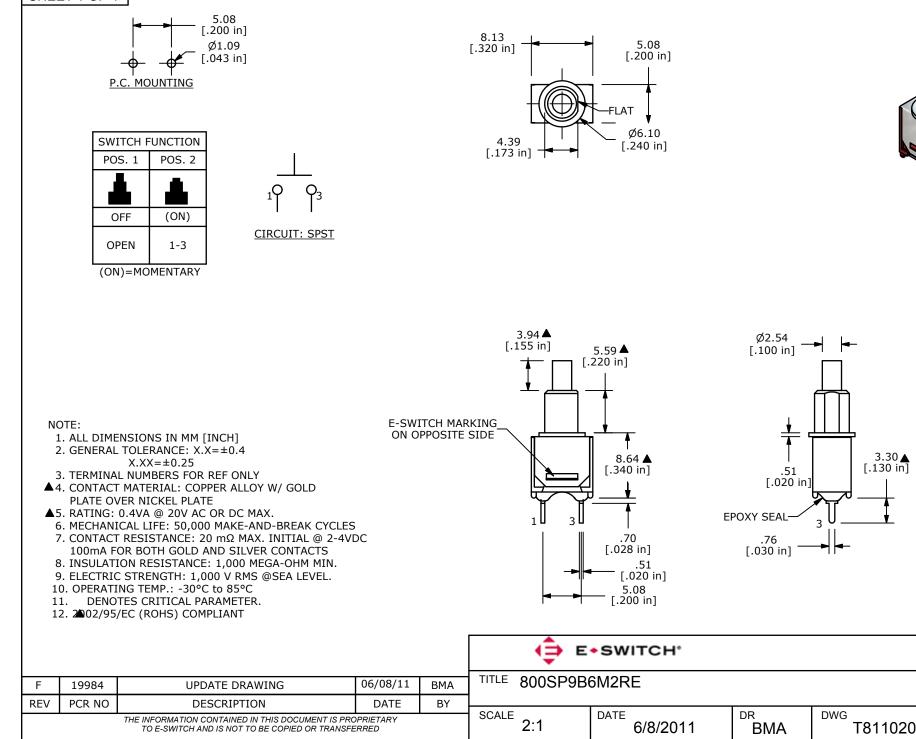

## SHEET 1 OF 1



REV

F

## **X-ON Electronics**

Largest Supplier of Electrical and Electronic Components

Click to view similar products for Pushbutton Switches category:

Click to view products by E-Switch manufacturer:

Other Similar products are found below :

 8940K2012
 LW1L-M1C10V-A
 LW1L-M1C70-A
 LW2L-A1C20M-GD
 LW2L-M1C20M-A
 60324L
 M22-D-R-GB0/K11
 M7E-HRN2

 67021K512
 67081K512X
 701PB580
 7190K101
 7199K101
 810K12910
 810KSV30B
 MML21EA2ADK
 MML21KA3ABK

 MML23KA3AC05K-001
 MML23KW3AA01W
 8418K2
 8442K3
 8450K1
 860K11911T01A
 861901
 861K11911T01A07

 861K13810T00A14
 861K13911
 8646AB6X718UL
 8646ABUL
 9001KXRK
 907AYY100
 PMHD155A1
 95-313.000

 9533CD4+U574+U4922
 95-414.000
 99-450.837
 99-453.837
 PV3H2B0NN-341
 1203MRA
 A22NZBGANGA
 A22NZBMMNGA

 A22NZBNANGA
 A22NZMPATRA
 A2PMA1X03