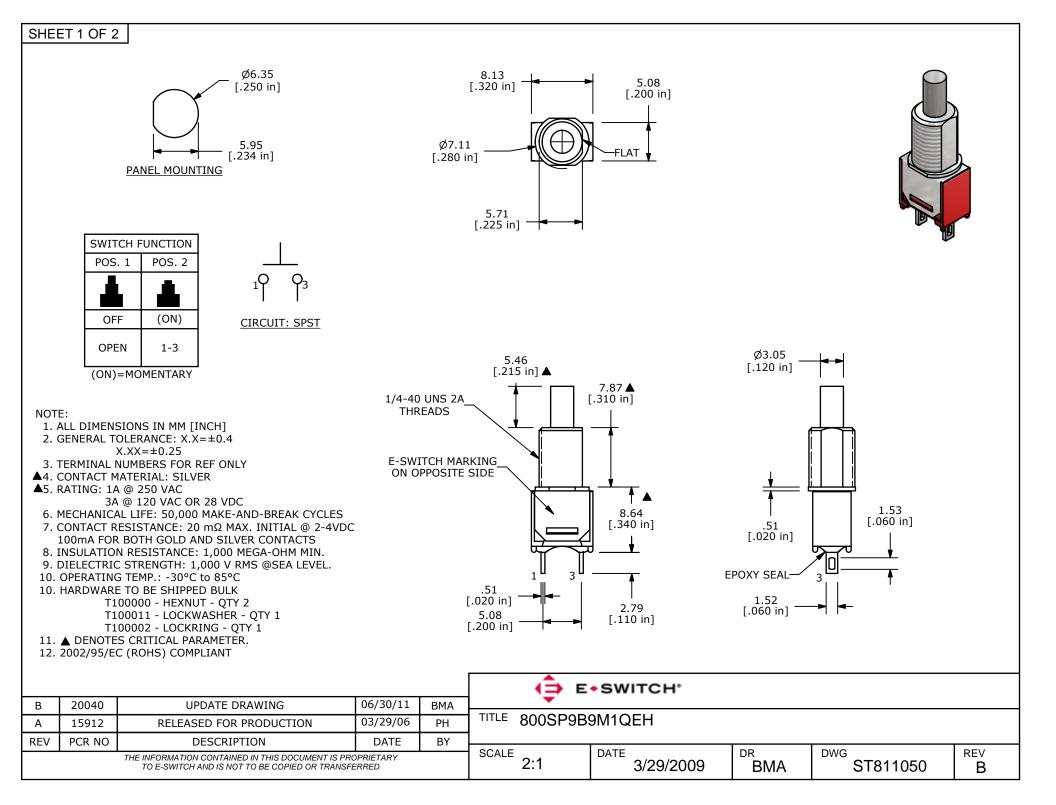

## **X-ON Electronics**

Largest Supplier of Electrical and Electronic Components

Click to view similar products for Pushbutton Switches category:

Click to view products by E-Switch manufacturer:

Other Similar products are found below :

 8940K2012
 8971K1133
 LW1L-M1C10V-A
 LW1L-M1C70-A
 LW2L-A1C20M-GD
 LW2L-M1C20M-A
 60324L
 M22-D-R-GB0/K11
 M7E 

 HRN2
 67021K512
 67081K512X
 701PB580
 7199K101
 810K12910
 810KSV30B
 MML21EA2ADK
 MML21KA3ABK

 MML23KA3AC05K-001
 MML23KW3AA01W
 8418K2
 8442K3
 8450K1
 860K11911T01A
 861901
 861K11911T01A07

 861K13810T00A14
 861K13911
 8646AB6X718UL
 8646ABUL
 9001KXRK
 907AYY100
 PMHD155A1
 9533CD4+U574+U4922
 95 

 414.000
 99-450.837
 99-453.837
 PV3H2B0NN-341
 1203MRA
 A22NZBGANGA
 A22NZBNANGA
 A22NZMPATRA
 A2PMA1X03EC56

 A3A-5123-02
 A3A-7140