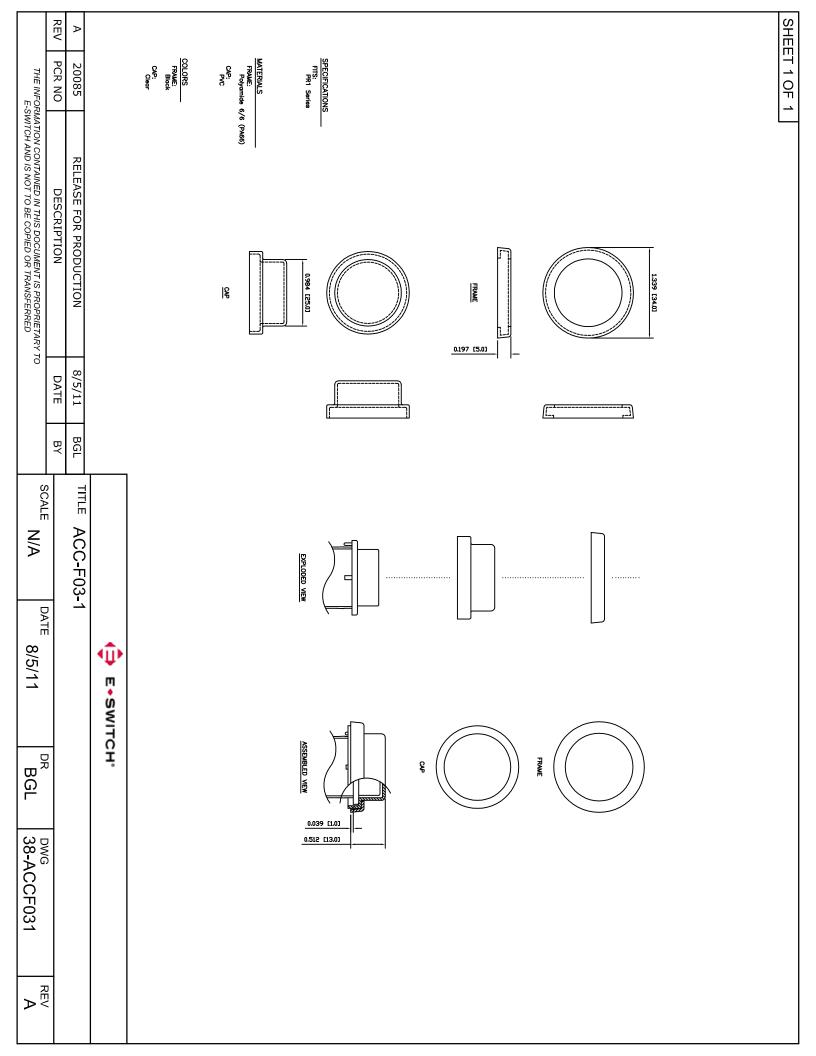

## **X-ON Electronics**

Largest Supplier of Electrical and Electronic Components

Click to view similar products for Switch Fixings category:

Click to view products by E-Switch manufacturer:

Other Similar products are found below :

 893102000
 00-5150
 LZZ1A
 0098.9234
 61-9451.0
 M2PA-5011
 630155
 635401
 6PA113
 6PA147-E6
 6PA148-E6
 6PA32
 6PA9
 700106

 700109
 700303A56
 700C1GRY
 700C2GRN
 70.362.4828.0
 704-6001
 704.965.2
 704.965.6
 704.966.0
 7089-3
 710082-B11

 71M1048
 757200264
 764300000
 MHU35
 MHU37
 807039-1
 825.003.011
 825.053.011
 825.055.011
 826.000.071

 827.020.011
 827.400.021
 835.900.023
 MML52C10C
 MML52E10C
 MML92HGH
 MML93K
 84211M02CNNS
 84212M02CNNS

 84217A8.0LNOS
 842.500.011
 843187-000
 843187-000
 843187-000
 843187-000