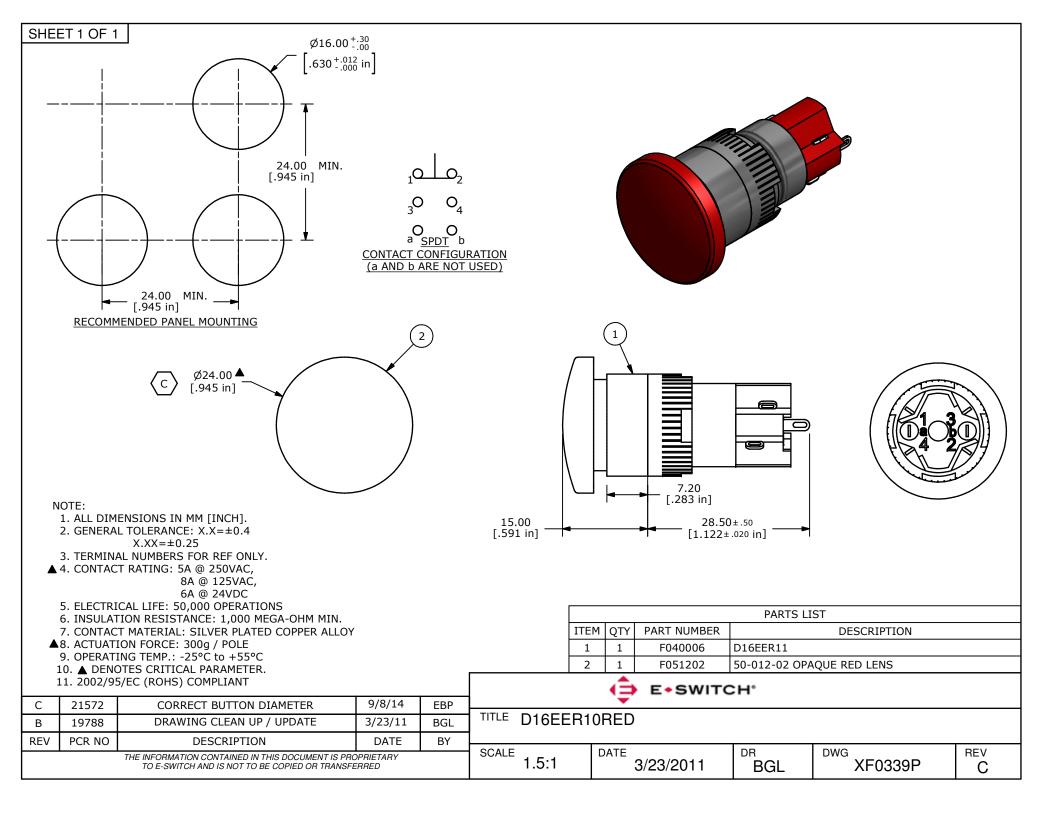

## **X-ON Electronics**

Largest Supplier of Electrical and Electronic Components

Click to view similar products for Pushbutton Switches category:

Click to view products by E-Switch manufacturer:

Other Similar products are found below:

8940K2012 LW1L-M1C10V-A LW1L-M1C70-A LW2L-A1C20M-GD LW2L-M1C20M-A 60324L M22-D-R-GB0/K11 M7E-HRN2 67021K512 67081K512X 701PB580 7190K101 7199K101 810K12910 810KSV30B MML21EA2ADK MML21KA3ABK MML23KA3AC05K-001 MML23KW3AA01W 8418K2 8442K3 8450K1 860K11911T01A 861901 861K11911T01A07 861K13810T00A14 861K13911 8646AB6X718UL 8646ABUL 9001KXRK 907AYY100 PMHD155A1 95-313.000 9533CD4+U574+U4922 95-414.000 99-450.837 99-453.837 PV3H2B0NN-341 1203MRA A22NZBGANGA A22NZBMMNGA A22NZBNANGA A22NZBMANGA A22NZBMA1X03EC56 A3A-5123-02 A3A-7140 A3A-7340 A3U-TMW-A2C-5M A595