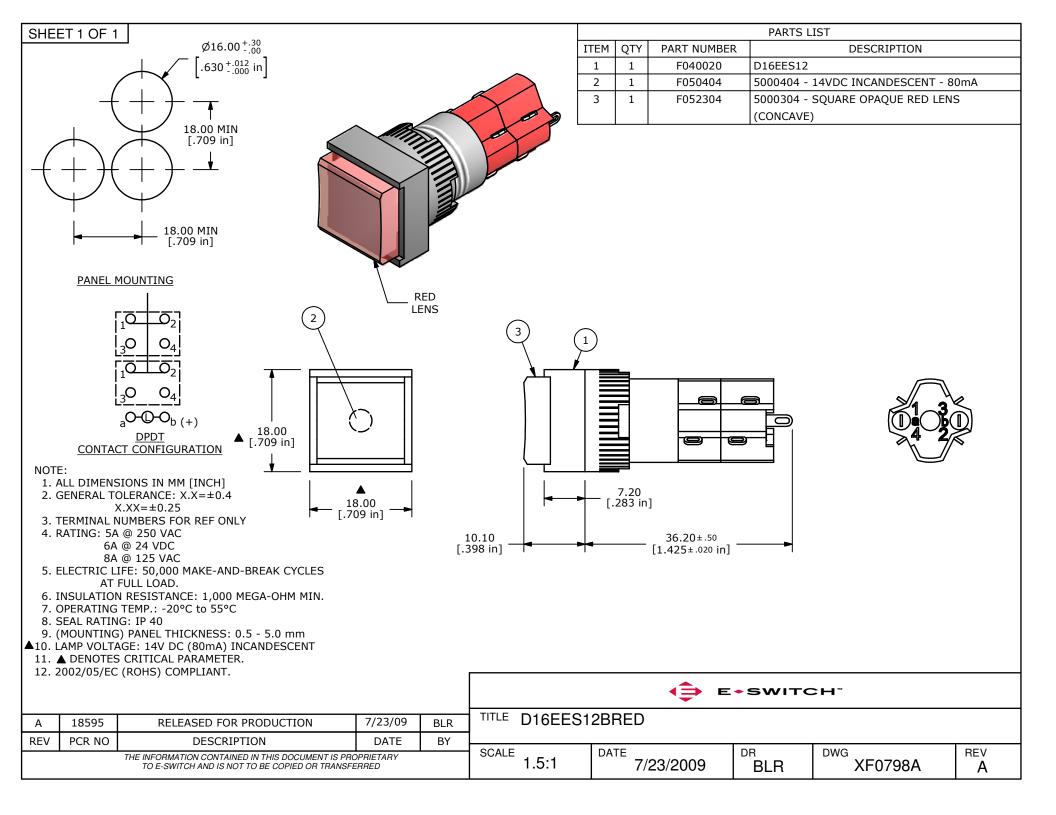

## **X-ON Electronics**

Largest Supplier of Electrical and Electronic Components

Click to view similar products for Pushbutton Switches category:

Click to view products by E-Switch manufacturer:

Other Similar products are found below :

 8940K2012
 LW1L-M1C10V-A
 LW1L-M1C70-A
 LW2L-A1C20M-GD
 LW2L-M1C20M-A
 60324L
 M22-D-R-GB0/K11
 M7E-HRN2

 67021K512
 67081K512X
 701PB580
 7190K101
 7199K101
 810K12910
 810KSV30B
 MML21EA2ADK
 MML21KA3ABK

 MML23KA3AC05K-001
 MML23KW3AA01W
 8418K2
 8442K3
 8450K1
 860K11911T01A
 861901
 861K11911T01A07

 861K13810T00A14
 861K13911
 8646AB6X718UL
 8646ABUL
 9001KXRK
 907AYY100
 PMHD155A1
 95-313.000

 9533CD4+U574+U4922
 95-414.000
 99-450.837
 99-453.837
 PV3H2B0NN-341
 1203MRA
 A22NZBGANGA
 A22NZBMMNGA

 A22NZBNANGA
 A22NZMPATRA
 A2PMA1X03EC56
 A3