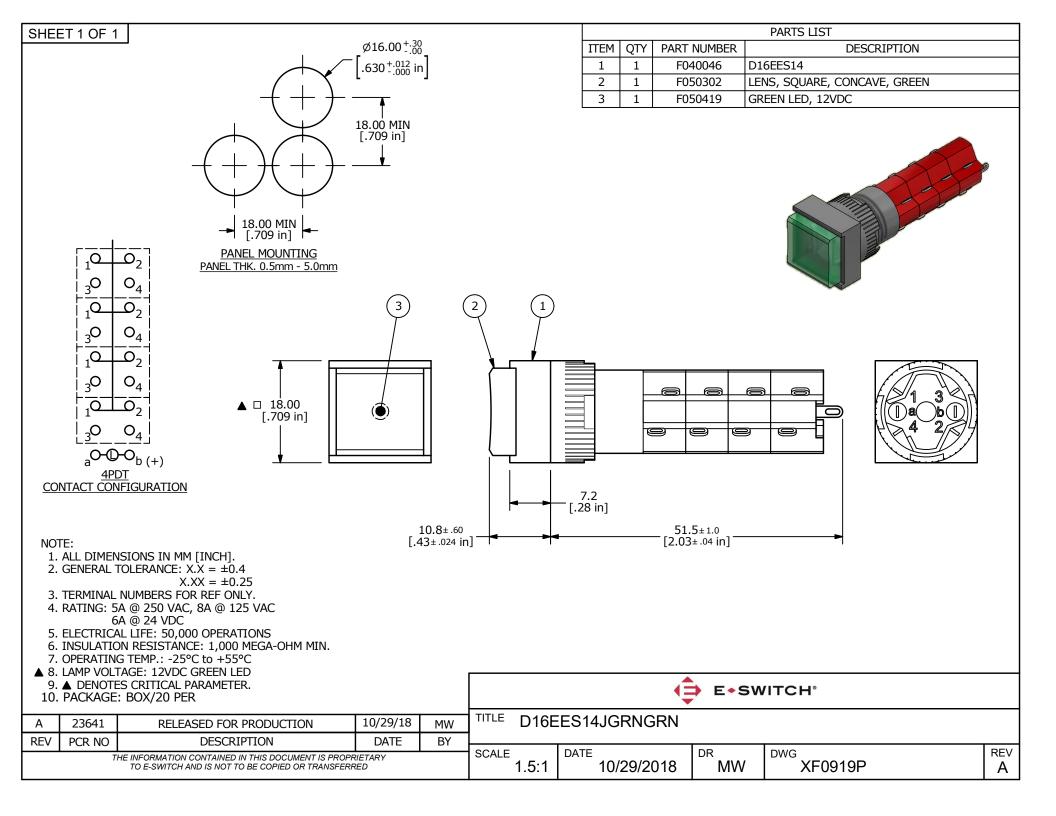

## **X-ON Electronics**

Largest Supplier of Electrical and Electronic Components

Click to view similar products for Pushbutton Switches category:

Click to view products by E-Switch manufacturer:

Other Similar products are found below:

8940K2012 LW1L-M1C10V-A LW1L-M1C70-A LW2L-A1C20M-GD LW2L-M1C20M-A 60324L M22-D-R-GB0/K11 M7E-HRN2 67021K512 67081K512X 701PB580 7190K101 7199K101 810K12910 810KSV30B MML21EA2ADK MML21KA3ABK MML23KA3AC05K-001 MML23KW3AA01W 8418K2 8442K3 8450K1 860K11911T01A 861901 861K11911T01A07 861K13810T00A14 861K13911 8646AB6X718UL 8646ABUL 9001KXRK 907AYY100 PMHD155A1 95-313.000 9533CD4+U574+U4922 95-414.000 99-450.837 99-453.837 PV3H2B0NN-341 1203MRA A22NZBGANGA A22NZBMMNGA A22NZBNANGA A22NZBMANGA A22NZBMA1X03EC56 A3A-5123-02 A3A-7140 A3A-7340 A3U-TMW-A2C-5M A595