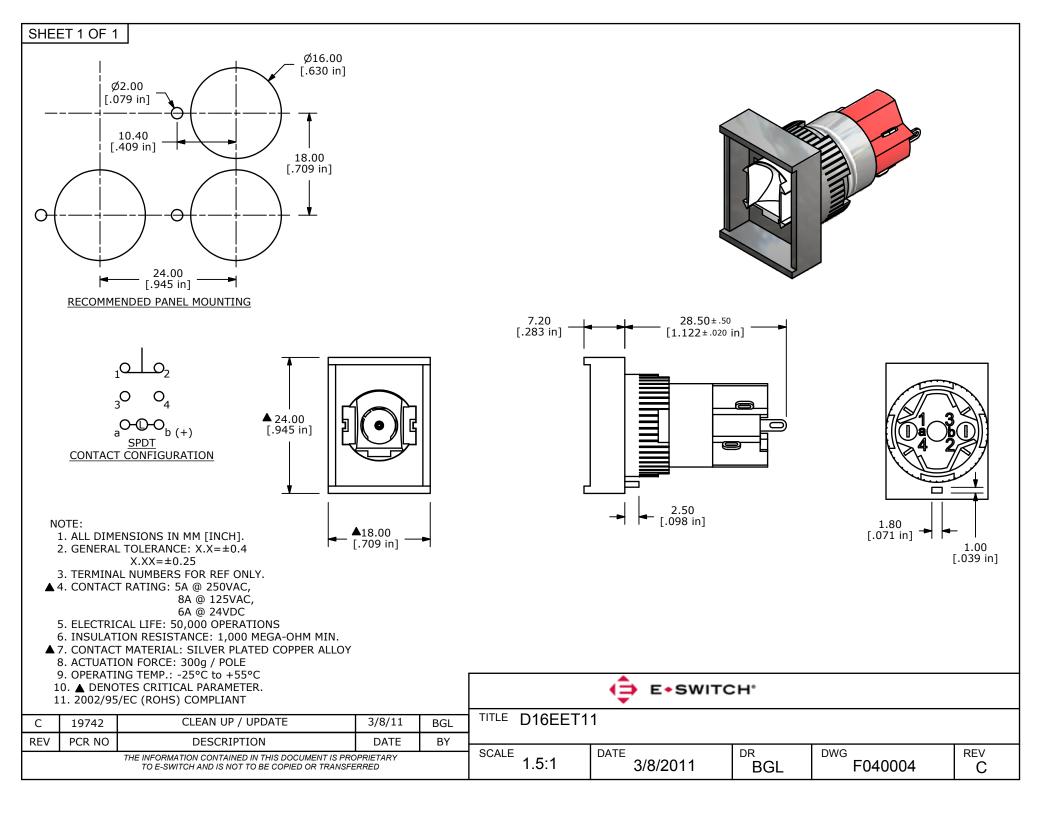

## **X-ON Electronics**

Largest Supplier of Electrical and Electronic Components

Click to view similar products for Pushbutton Switches category:

Click to view products by E-Switch manufacturer:

Other Similar products are found below :

 8940K2012
 LW1L-M1C10V-A
 LW1L-M1C70-A
 LW2L-A1C20M-GD
 LW2L-M1C20M-A
 60324L
 M22-D-R-GB0/K11
 M7E-HRN2

 67021K512
 67081K512X
 701PB580
 7190K101
 7199K101
 810K12910
 810KSV30B
 MML21EA2ADK
 MML21KA3ABK

 MML23KA3AC05K-001
 MML23KW3AA01W
 8418K2
 8442K3
 8450K1
 860K11911T01A
 861901
 861K11911T01A07

 861K13810T00A14
 861K13911
 8646AB6X718UL
 8646ABUL
 9001KXRK
 907AYY100
 PMHD155A1
 95-313.000

 9533CD4+U574+U4922
 95-414.000
 99-450.837
 99-453.837
 PV3H2B0NN-341
 1203MRA
 A22NZBGANGA
 A22NZBMMNGA

 A22NZBNANGA
 A22NZMPATRA
 A2PMA1X03EC56
 A3