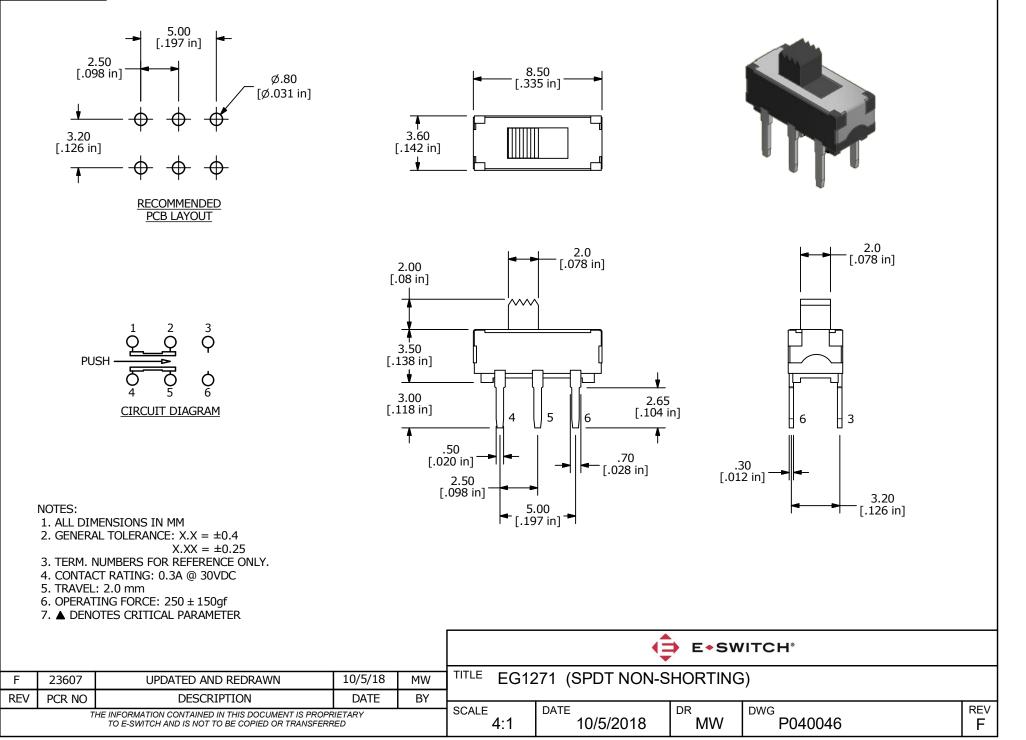

## SHEET 1 OF 1



## **X-ON Electronics**

Largest Supplier of Electrical and Electronic Components

Click to view similar products for Slide Switches category:

Click to view products by E-Switch manufacturer:

Other Similar products are found below :

6-1437581-1 M43R MHS123K15D MHS133K MHSS1104A MMD GH49S010001 MSS12A EPS1PC1 1825074-1 1825160-3 1825167-2 1825289-7 K232CB 25139NLDB 25449NAH SLB1240R45 1825078-1 1825080-4 1825269-1 1825270-2 STS141RA04 T2215BEN506 GH46P000001 GH46W000001 GH49P010001 25339NA M42A TG36P000000 TG36P000050 AYZ0202AG 47227LFE 49331L 50208L L203091MS02Q 4-1437581-7 X2225CR-437W 49329L 1101M1S3ZB8E2 1-1437581-1 MSS2225G04 TG39W000000 1825075-1 MSS42G TG36WS80065 T105S1CWZBE SLB124145 SLB1280R5 SLB1340R45 25136NLDB