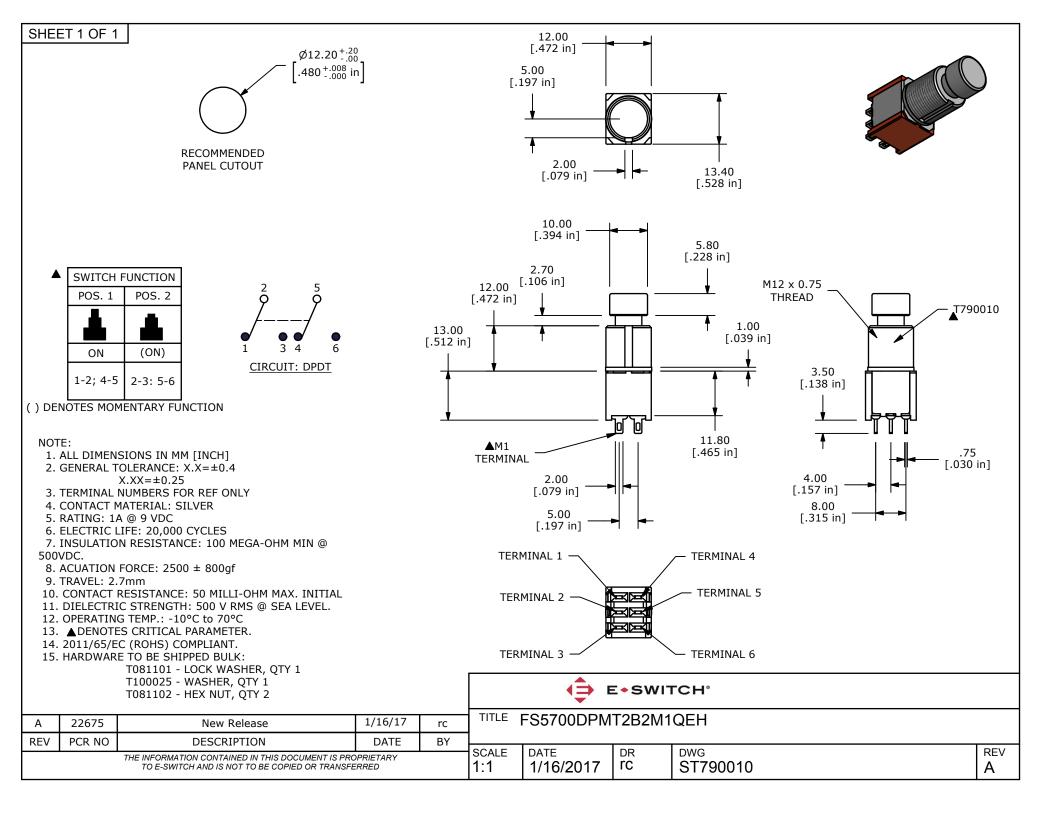

## **X-ON Electronics**

Largest Supplier of Electrical and Electronic Components

Click to view similar products for Control Switches category:

Click to view products by E-Switch manufacturer:

Other Similar products are found below :

 80887-99
 80932-99
 86855-00
 88814-30
 1424293-1
 HW4S-2TC10
 89721-12
 89804-08
 SSN
 RL01801
 ASD2L20N-LVO
 50051857-17

 50099156-001-05
 51.155R-15200
 50058920-26
 CP-FA51
 CP-FA49
 ACCU-SC/L-3000
 PP9M
 PP86GA
 PP74G
 PP73M
 PP73G

 PP71G
 PP6G
 PP62G
 PP58BL
 PP56G
 PP86GB
 PP77GA
 PP76G
 PP46G
 PP41M
 PP40G
 PP32G
 RD-20
 PP14M

 PP12G
 RD-40
 PORTAPRO
 PNB-2005
 3057.0012
 CV-140SB
 CV-150S
 CV-150SB