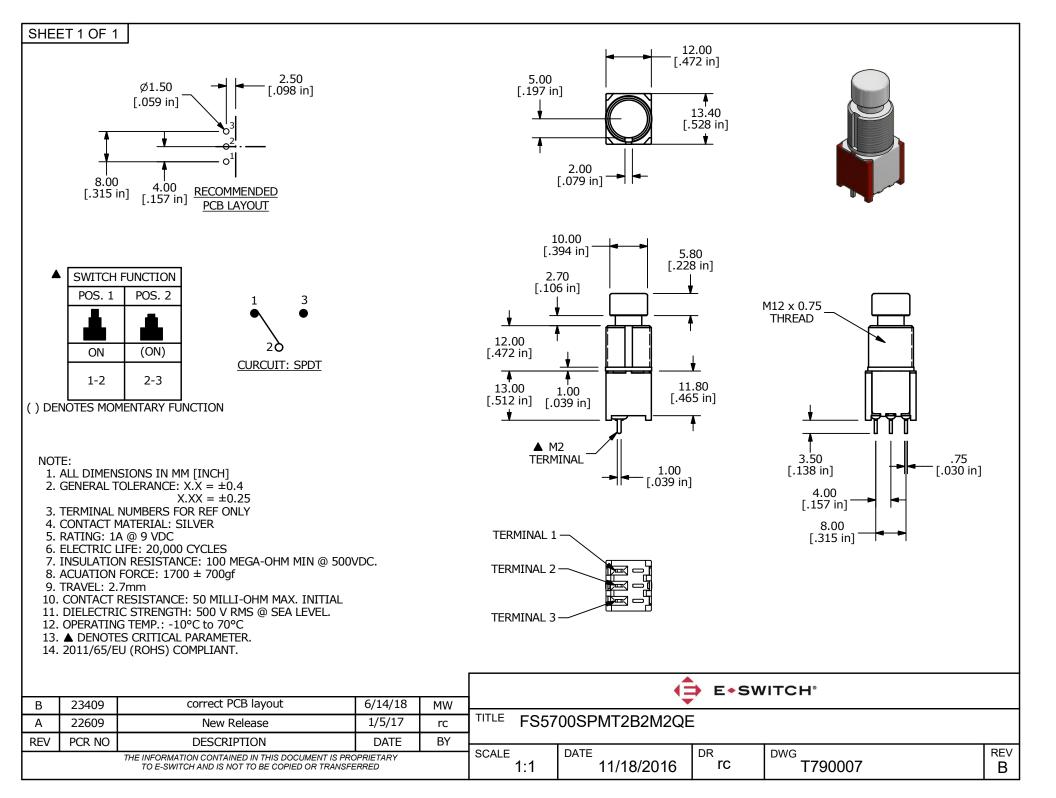

## **X-ON Electronics**

Largest Supplier of Electrical and Electronic Components

Click to view similar products for Control Switches category:

Click to view products by E-Switch manufacturer:

Other Similar products are found below :

 80887-99
 80932-99
 86855-00
 88814-30
 1424293-1
 HW4S-2TC10
 89721-12
 89804-08
 SSN
 RL01801
 ASD2L20N-LVO
 50051857-17

 50099156-001-05
 51.155R-15200
 50058920-26
 CP-FA51
 CP-FA49
 ACCU-SC/L-3000
 PP9M
 PP86GA
 PP74G
 PP73M
 PP73G

 PP71G
 PP6G
 PP62G
 PP58BL
 PP56G
 PP86GB
 PP77GA
 PP76G
 PP46G
 PP41M
 PP40G
 PP32G
 RD-20
 PP14M

 PP12G
 RD-40
 PORTAPRO
 PNB-2005
 3057.0012
 CV-140SB
 CV-150S
 CV-150SB