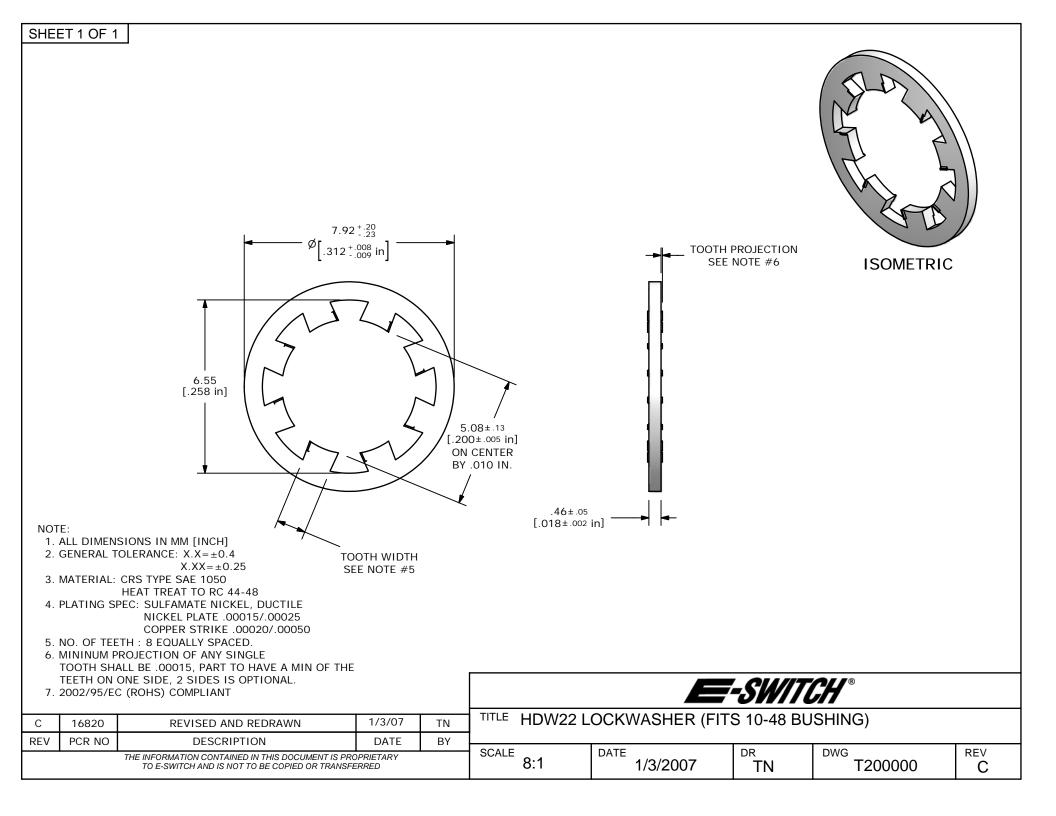

## **X-ON Electronics**

Largest Supplier of Electrical and Electronic Components

Click to view similar products for Switch Fixings category:

Click to view products by E-Switch manufacturer:

Other Similar products are found below:

893102000 00-5150 LZZ1A 0098.9234 61-9451.0 M2PA-5011 630155 635401 6PA113 6PA147-E6 6PA148-E6 6PA32 6PA9 700106
700109 700303A56 700C1GRY 700C2GRN 704-6001 704.960.9 704.965.2 704.965.6 704.966.0 7089-3 710082-B11 71M1048
757200264 764300000 MHU35 MHU37 807039-1 825.003.011 825.005.011 825.055.011 826.000.071 827.020.011
827.400.021 835.900.023 MML52C10C MML52E10C MML92HGH MML93K 84211M02CNNS 84212M02CNNS 84217A8.0LNOS
842.500.011 843.000.011 843187-000 843487-000