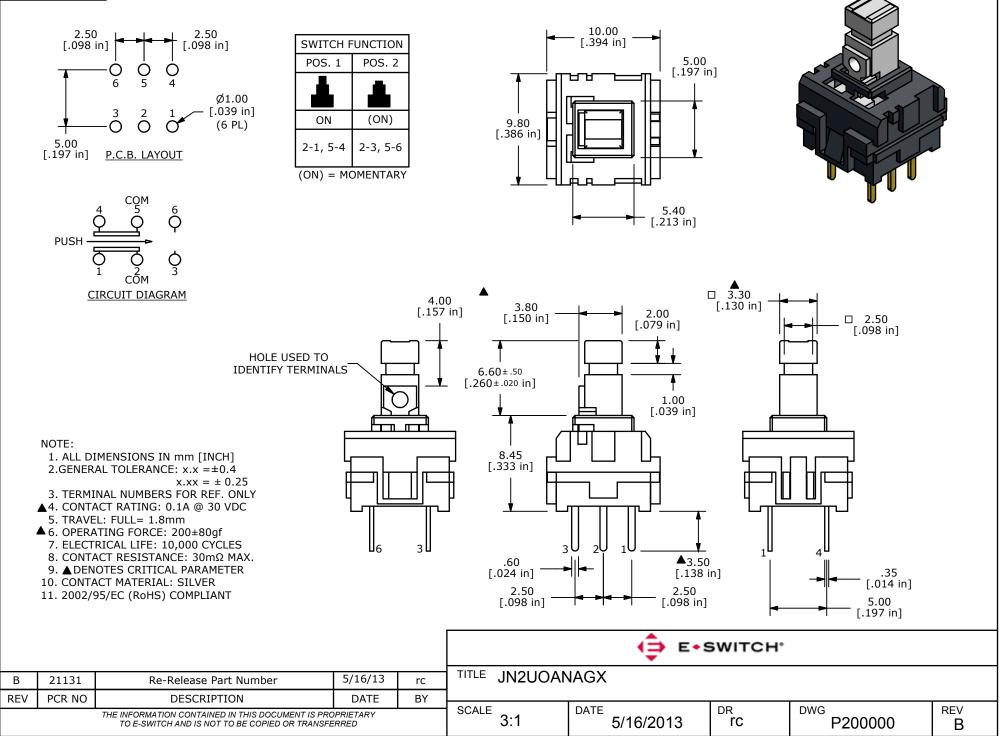

## SHEET 1 OF 1



## **X-ON Electronics**

Largest Supplier of Electrical and Electronic Components

Click to view similar products for Pushbutton Switches category:

Click to view products by E-Switch manufacturer:

Other Similar products are found below :

 8940K2012
 LW1L-M1C10V-A
 LW1L-M1C70-A
 LW2L-A1C20M-GD
 LW2L-M1C20M-A
 60324L
 M22-D-R-GB0/K11
 M7E-HRN2

 67021K512
 67081K512X
 701PB580
 7190K101
 7199K101
 810K12910
 810KSV30B
 MML21EA2ADK
 MML21KA3ABK

 MML23KA3AC05K-001
 MML23KW3AA01W
 8418K2
 8442K3
 8450K1
 860K11911T01A
 861901
 861K11911T01A07

 861K13810T00A14
 861K13911
 8646AB6X718UL
 8646ABUL
 9001KXRK
 907AYY100
 PMHD155A1
 95-313.000

 9533CD4+U574+U4922
 95-414.000
 99-450.837
 99-453.837
 PV3H2B0NN-341
 1203MRA
 A22NZBGANGA
 A22NZBMMNGA

 A22NZBNANGA
 A22NZMPATRA
 A2PMA1X03EC56
 A3