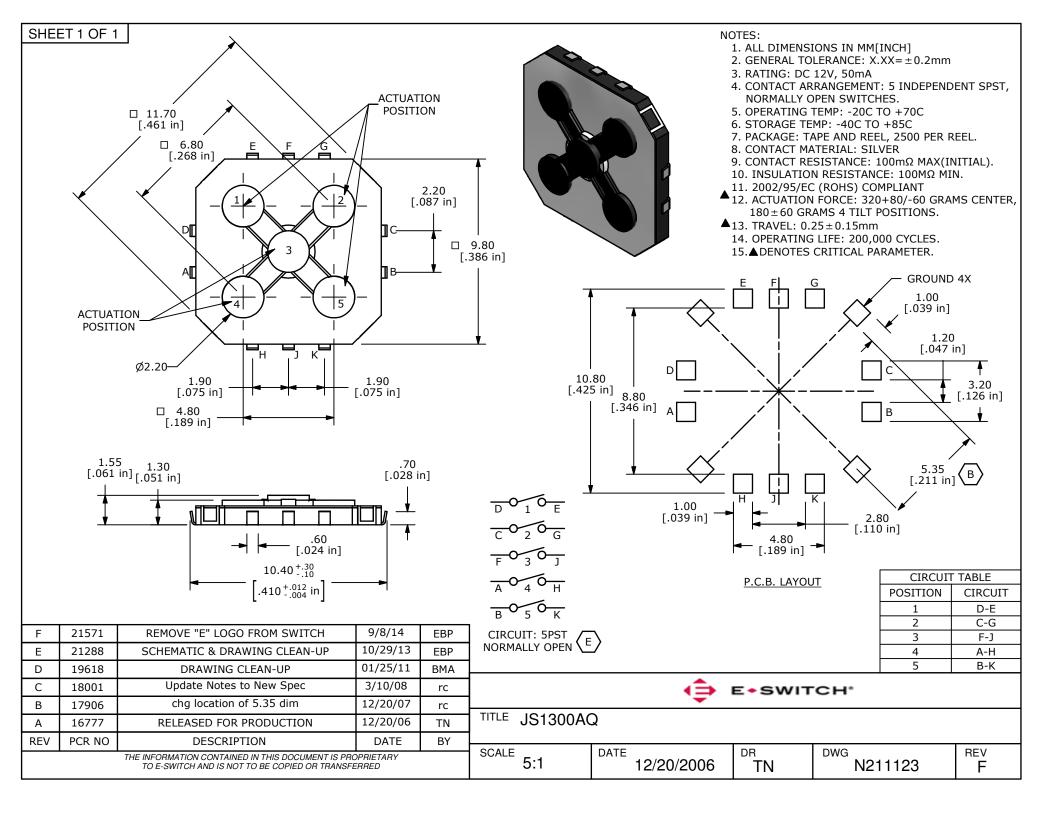

## **X-ON Electronics**

Largest Supplier of Electrical and Electronic Components

Click to view similar products for Multi-Directional Switches category:

Click to view products by E-Switch manufacturer:

Other Similar products are found below:

MJTP1109AL RA3CSH6A APTCFVTR SRBE210100 T5-NH1118 RKJXW1014002 RKJXW2014001 T4-TCN3332 TSWA-3N-CUP2-LFS T2-0018 T5-CK2212 CS41001E RKJXK122000D RKJXK122400Y RKJXL100401V RKJXM2E13001 RKJXM2E13004

RKJXS1004001 RKJXT1F42001 RKJXV1224005 RKJXY100000A SKRHAAE010 SKRHABE010 SKRHACE010 SKRHADE010

SLLB120100 SLLB120200 SLLB120300 SLLB510100 SLLB510200 SLLB520100 SRBE110301 SRBE210200 AMPTFP2VTR D16202

PHAP4383V 3302 7G5002C0003 QSA2S3.5NH3G7 K1-1508SA-03 PLJG2-G-V-T/R PLMG5-GH-V-T/R RKJXU1210006 SKRHADE011

2200-000301 RKJXM1015004 RKJXV1220001 SLLB