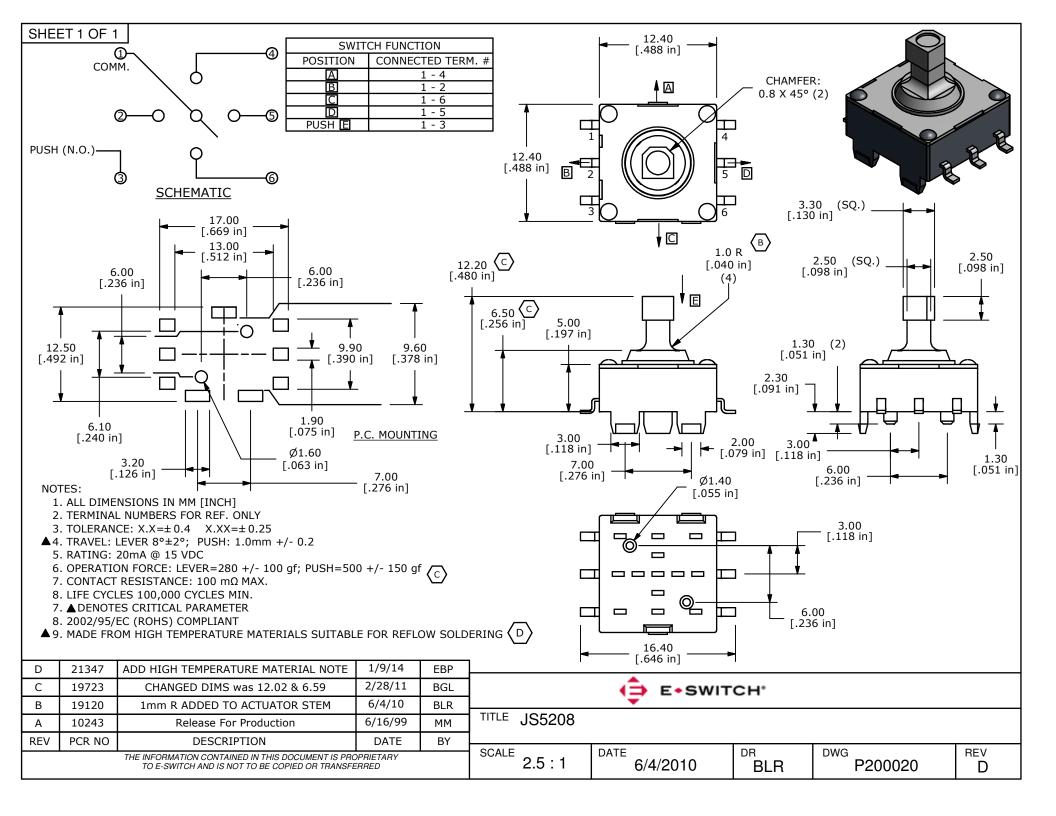

## **X-ON Electronics**

Largest Supplier of Electrical and Electronic Components

Click to view similar products for Multi-Directional Switches category:

Click to view products by E-Switch manufacturer:

Other Similar products are found below:

MJTP1109AL RA3CSH6A APTCFVTR SRBE210100 T5-NH1118 RKJXW1014002 RKJXW2014001 T4-TCN3332 TSWA-3N-CUP2-LFS T2-0018 T5-CK2212 CS41001E RKJXK122000D RKJXK122400Y RKJXL100401V RKJXM2E13001 RKJXM2E13004

RKJXS1004001 RKJXT1F42001 RKJXV1224005 RKJXY100000A SKRHAAE010 SKRHABE010 SKRHACE010 SKRHADE010

SLLB120100 SLLB120200 SLLB120300 SLLB510100 SLLB510200 SLLB520100 SRBE110301 SRBE210200 AMPTFP2VTR D16202

PHAP4383V 3302 7G5002C0003 QSA2S3.5NH3G7 K1-1508SA-03 PLJG2-G-V-T/R PLMG5-GH-V-T/R RKJXU1210006 SKRHADE011

2200-000301 RKJXM1015004 RKJXV1220001 SLLB