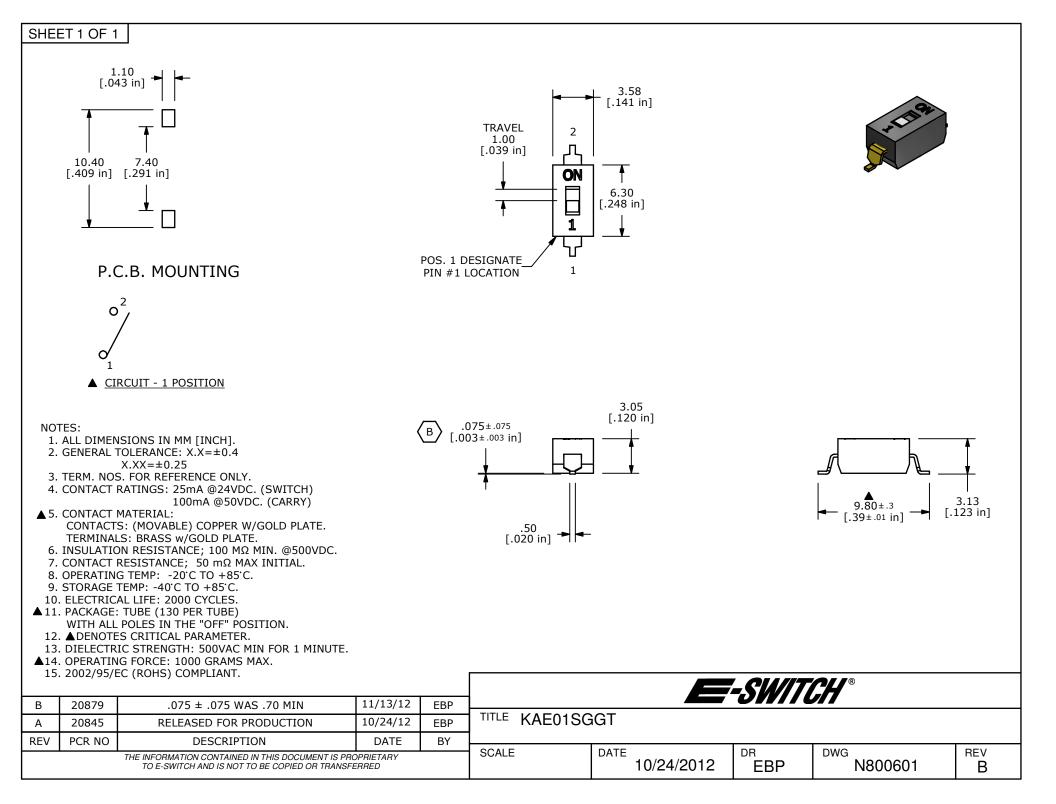

## **X-ON Electronics**

Largest Supplier of Electrical and Electronic Components

Click to view similar products for DIP Switches/SIP Switches category:

Click to view products by E-Switch manufacturer:

Other Similar products are found below :

 78M03S
 79B10T
 8136-475G4T
 G7G-1A2-CB-DC12
 H7CZL8AC100240
 A7SS-M
 A8CA-201
 DBS1008
 DRR60016
 DRS4016
 1825008-1

 1825444-1
 25.350.0653.0
 SBS 5004 TG
 SDA10H1BDA
 97R06ST
 A2C-2A5
 1825444-7
 ADE08SA04
 ADE12S04
 192960010
 2-1825058-8

 25.330.0653.1
 25.352.0353.0
 CXDRIVEV2X
 IKN0600000
 IKN0800000
 LA2-002-DC24
 DBS1003
 438872000
 DRD10CRAE04
 DSR02T

 DSS 208 N
 E2FMX2D1M1TGJ03M
 NDI10H
 219-9MSTP
 206-8LPS
 204-6ES
 EPM02FV
 701521596
 NDS08V
 76SB05
 79A10

 TD06H0SK1
 Z7.255.9027.0
 1-1825058-3
 1825428-4
 206-8ST-ON
 219-10LPS