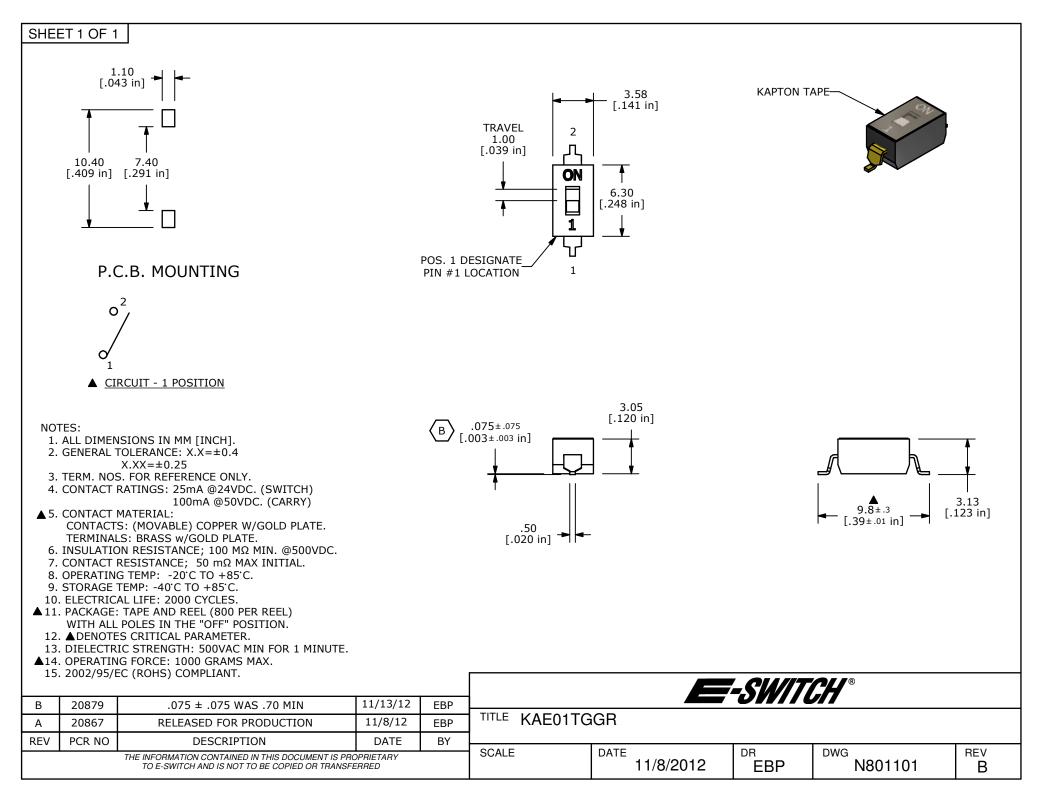

## **X-ON Electronics**

Largest Supplier of Electrical and Electronic Components

Click to view similar products for DIP Switches/SIP Switches category:

Click to view products by E-Switch manufacturer:

Other Similar products are found below :

 78M03S
 79B10T
 8136-475G4T
 G7G-1A2-CB-DC12
 H7CZL8AC100240
 A7SS-M
 A8CA-201
 DBS1008
 DRR60016
 DRS4016
 1825008-1

 1825444-1
 25.350.0653.0
 SBS 5004 TG
 SDA10H1BDA
 97R06ST
 A2C-2A5
 1825444-7
 ADE08SA04
 ADE12S04
 192960010
 2-1825058-8

 25.330.0653.1
 25.352.0353.0
 CXDRIVEV2X
 IKN0600000
 IKN0800000
 LA2-002-DC24
 DBS1003
 438872000
 DRD10CRAE04
 DSR02T

 DSS 208 N
 E2FMX2D1M1TGJ03M
 NDI10H
 219-9MSTP
 204-6ES
 EPM02FV
 701521596
 NDS08V
 76SB05
 79A10
 TD06H0SK1

 Z7.255.9027.0
 1-1825058-3
 1825428-4
 206-8ST-ON
 219-10LPSTF
 E3ZG61