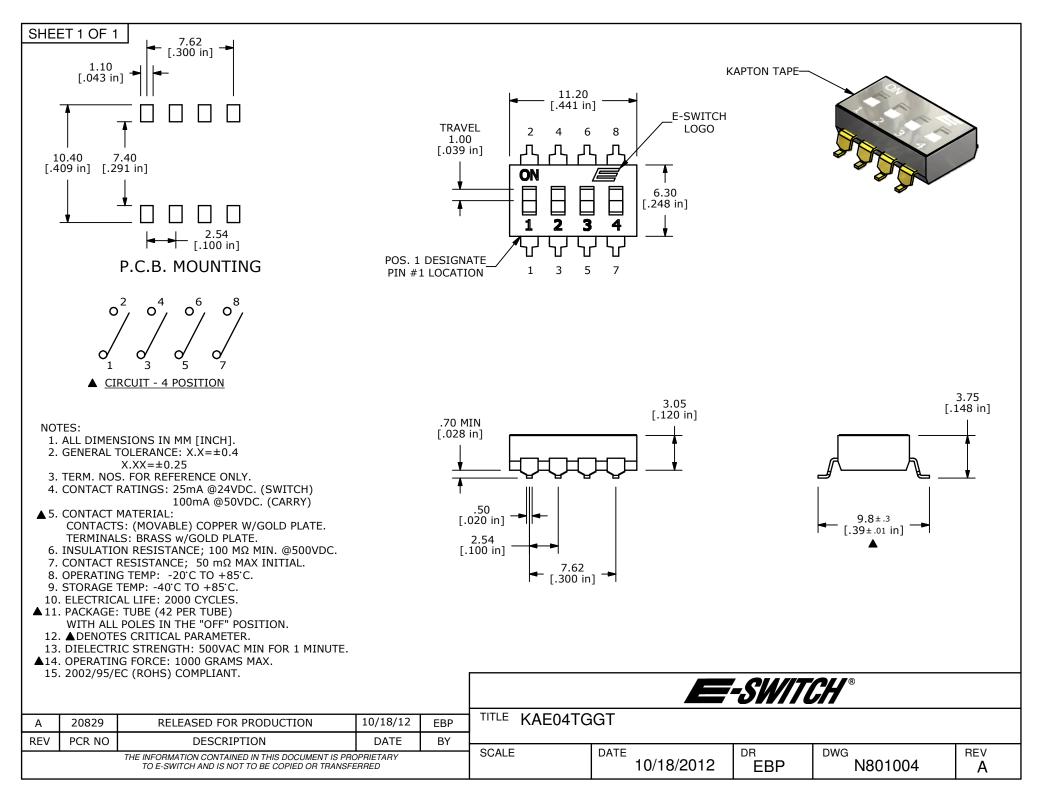

## **X-ON Electronics**

Largest Supplier of Electrical and Electronic Components

Click to view similar products for DIP Switches/SIP Switches category:

Click to view products by E-Switch manufacturer:

Other Similar products are found below :

 78M03S
 79B10T
 8136-475G4T
 G7G-1A2-CB-DC12
 H7CZL8AC100240
 A7SS-M
 A8CA-201
 DBS1008
 DRR60016
 DRS4016
 1825008-1

 1825444-1
 25.350.0653.0
 SBS 5004 TG
 SDA10H1BDA
 97R06ST
 A2C-2A5
 1825444-7
 ADE08SA04
 ADE12S04
 192960010
 2-1825058-8

 25.330.0653.1
 25.352.0353.0
 CXDRIVEV2X
 IKN0600000
 IKN0800000
 LA2-002-DC24
 DBS1003
 438872000
 DRD10CRAE04
 DSR02T

 DSS 208 N
 E2FMX2D1M1TGJ03M
 NDI10H
 219-9MSTP
 204-6ES
 EPM02FV
 701521596
 NDS08V
 76SB05
 79A10
 TD06H0SK1

 Z7.255.9027.0
 1-1825058-3
 1825428-4
 206-8ST-ON
 219-10LPSTF
 E3ZG61