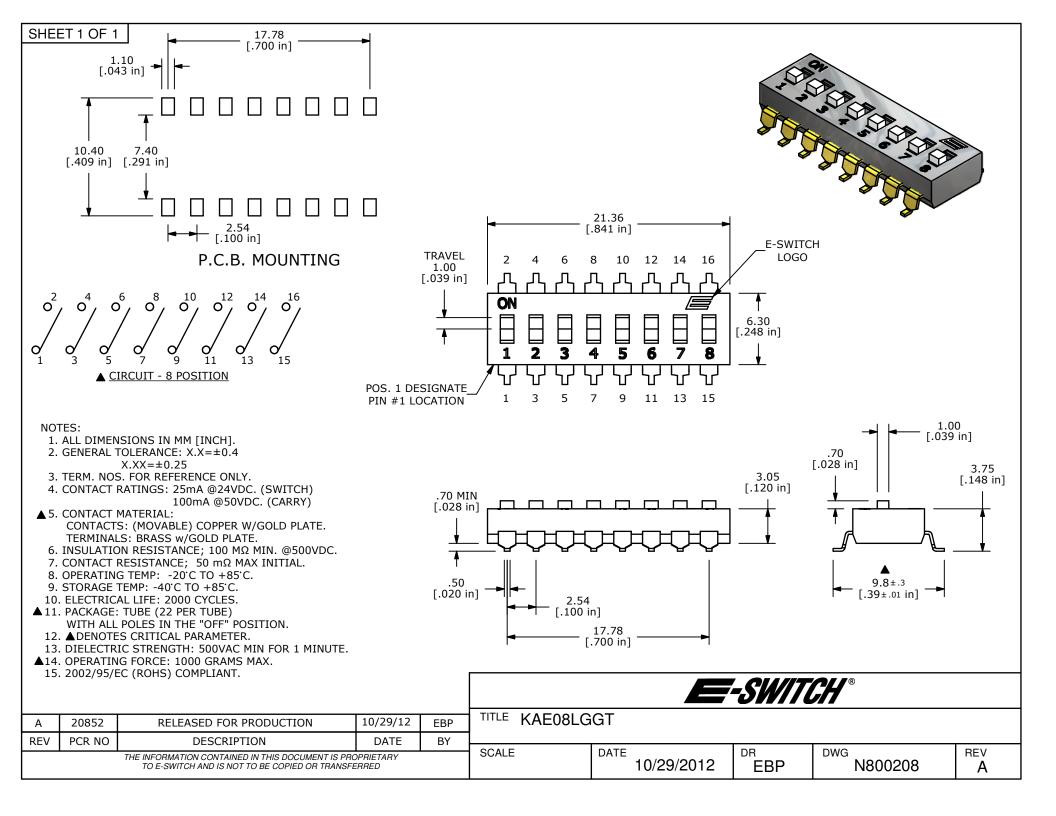

## **X-ON Electronics**

Largest Supplier of Electrical and Electronic Components

Click to view similar products for DIP Switches/SIP Switches category:

Click to view products by E-Switch manufacturer:

Other Similar products are found below :

 78M03S
 79B10T
 8136-475G4T
 G7G-1A2-CB-DC12
 H7CZL8AC100240
 A7SS-M
 A8CA-201
 DBS1008
 DRR60016
 DRS4016
 1825008-1

 1825444-1
 25.350.0653.0
 SBS 5004 TG
 SDA10H1BDA
 97R06ST
 A2C-2A5
 1825444-7
 ADE08SA04
 ADE12S04
 192960010
 2-1825058-8

 25.330.0653.1
 25.352.0353.0
 CXDRIVEV2X
 IKN0600000
 IKN0800000
 LA2-002-DC24
 DBS1003
 438872000
 DRD10CRAE04
 DSR02T

 DSS 208 N
 E2FMX2D1M1TGJ03M
 NDI10H
 219-9MSTP
 204-6ES
 EPM02FV
 701521596
 NDS08V
 76SB05
 79A10
 TD06H0SK1

 Z7.255.9027.0
 1-1825058-3
 1825428-4
 206-8ST-ON
 219-10LPSTF
 E3ZG61