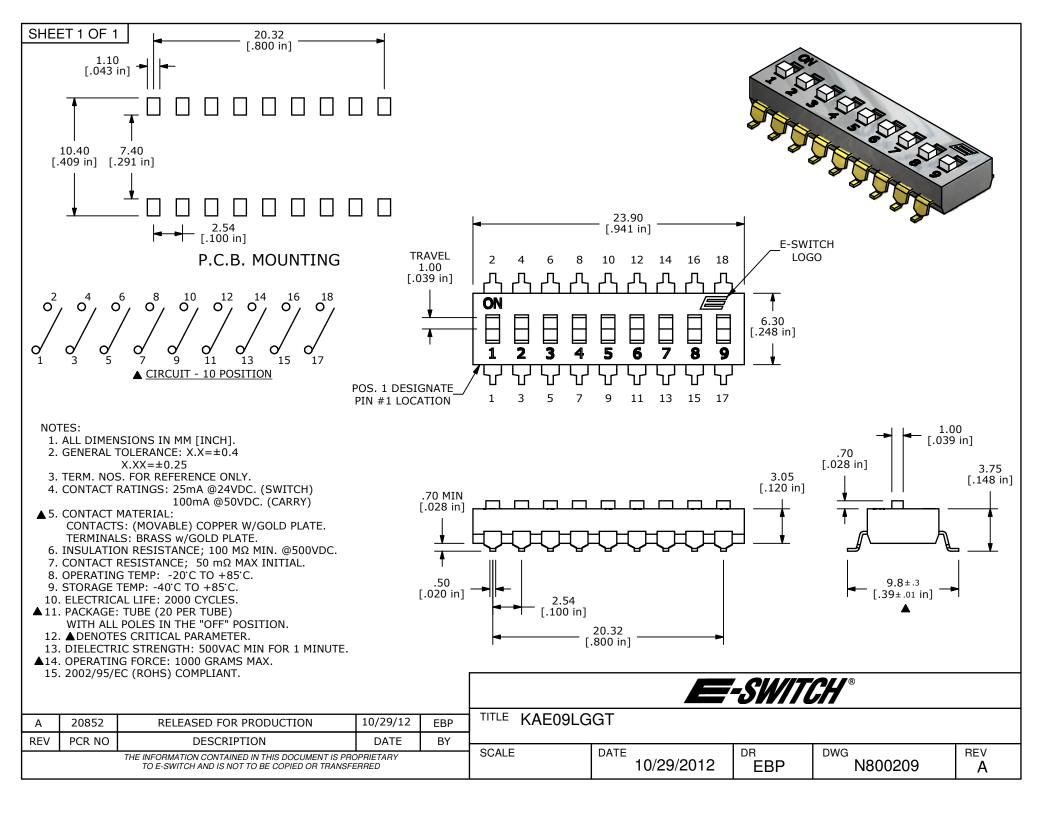

## **X-ON Electronics**

Largest Supplier of Electrical and Electronic Components

Click to view similar products for DIP Switches/SIP Switches category:

Click to view products by E-Switch manufacturer:

Other Similar products are found below:

78M03S 79B10T 8136-475G4T G7G-1A2-CB-DC12 H7CZL8AC100240 A7SS-M A8CA-201 DBS1008 DRR60016 DRS4016 1825008-1 1825444-1 25.350.0653.0 SBS 5004 TG SDA10H1BDA 97R06ST A2C-2A5 1825444-7 ADE08SA04 ADE12S04 192960010 2-1825058-8 25.330.0653.1 25.352.0353.0 CXDRIVEV2X IKN0600000 IKN0800000 LA2-002-DC24 DBS1003 438872000 DRD10CRAE04 DSR02T DSS 208 N E2FMX2D1M1TGJ03M NDI10H 219-9MSTP 204-6ES EPM02FV 701521596 NDS08V 76SB05 79A10 TD06H0SK1 Z7.255.9027.0 1-1825058-3 1825428-4 206-8ST-ON 219-10LPSTF E3ZG6111D03M G4D212PUSTV2DC5