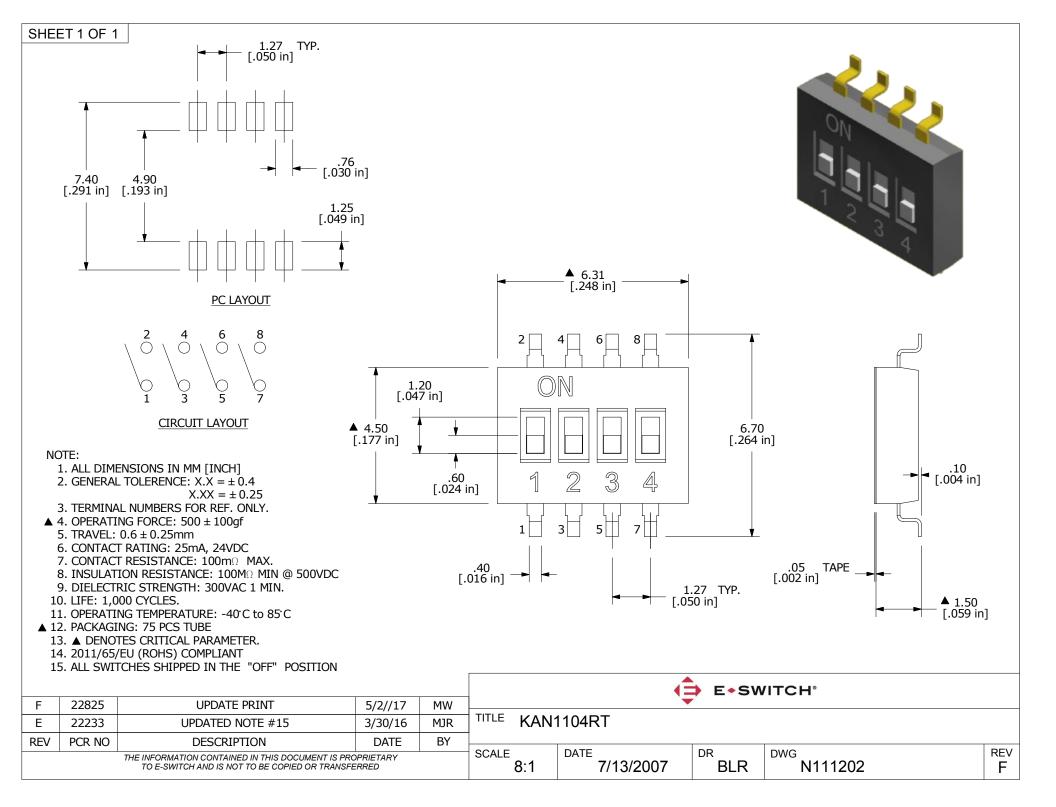

## **X-ON Electronics**

Largest Supplier of Electrical and Electronic Components

Click to view similar products for DIP Switches/SIP Switches category:

Click to view products by E-Switch manufacturer:

Other Similar products are found below:

78M03S 79B10T 8136-475G4T G7G-1A2-CB-DC12 H7CZL8AC100240 A7SS-M A8CA-201 DBS1008 DRR60016 DRS4016 1825008-1 1825444-1 25.350.0653.0 SBS 5004 TG SDA10H1BDA 97R06ST A2C-2A5 1825444-7 ADE08SA04 ADE12S04 192960010 2-1825058-8 25.330.0653.1 25.352.0353.0 CXDRIVEV2X IKN0600000 IKN0800000 LA2-002-DC24 DBS1003 438872000 DRD10CRAE04 DSR02T DSS 208 N E2FMX2D1M1TGJ03M NDI10H 219-9MSTP 206-8LPS 204-6ES EPM02FV 701521596 NDS08V 76SB05 79A10 TD06H0SK1 Z7.255.9027.0 1-1825058-3 1825428-4 206-8ST-ON 219-10LPSTF E3ZG6111D03M