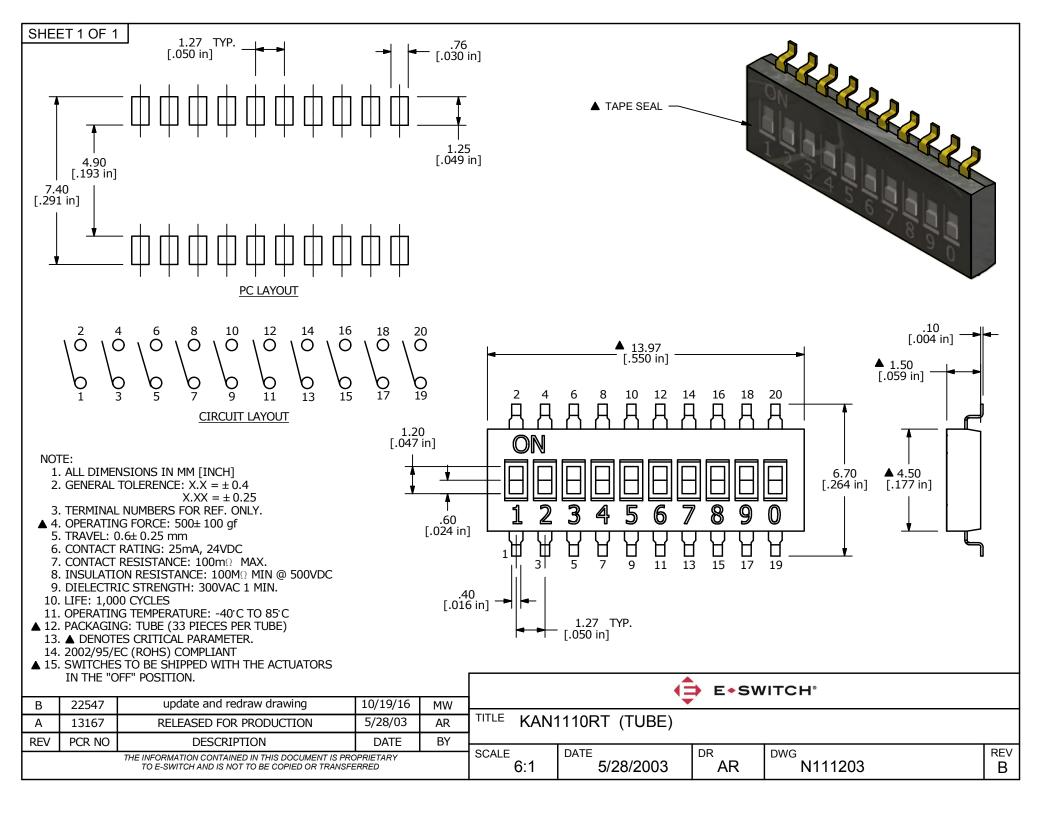

## **X-ON Electronics**

Largest Supplier of Electrical and Electronic Components

Click to view similar products for DIP Switches/SIP Switches category:

Click to view products by E-Switch manufacturer:

Other Similar products are found below:

78M03S 79B10T 8136-475G4T G7G-1A2-CB-DC12 H7CZL8AC100240 A7SS-M A8CA-201 DBS1008 DRR60016 DRS4016 1825008-1 1825444-1 25.350.0653.0 SBS 5004 TG SDA10H1BDA 97R06ST A2C-2A5 1825444-7 ADE08SA04 ADE12S04 192960010 2-1825058-8 25.330.0653.1 25.352.0353.0 CXDRIVEV2X IKN0600000 IKN0800000 LA2-002-DC24 DBS1003 438872000 DRD10CRAE04 DSR02T DSS 208 N E2FMX2D1M1TGJ03M NDI10H 219-9MSTP 206-8LPS 204-6ES EPM02FV 701521596 NDS08V 76SB05 79A10 TD06H0SK1 Z7.255.9027.0 1-1825058-3 1825428-4 206-8ST-ON 219-10LPSTF E3ZG6111D03M