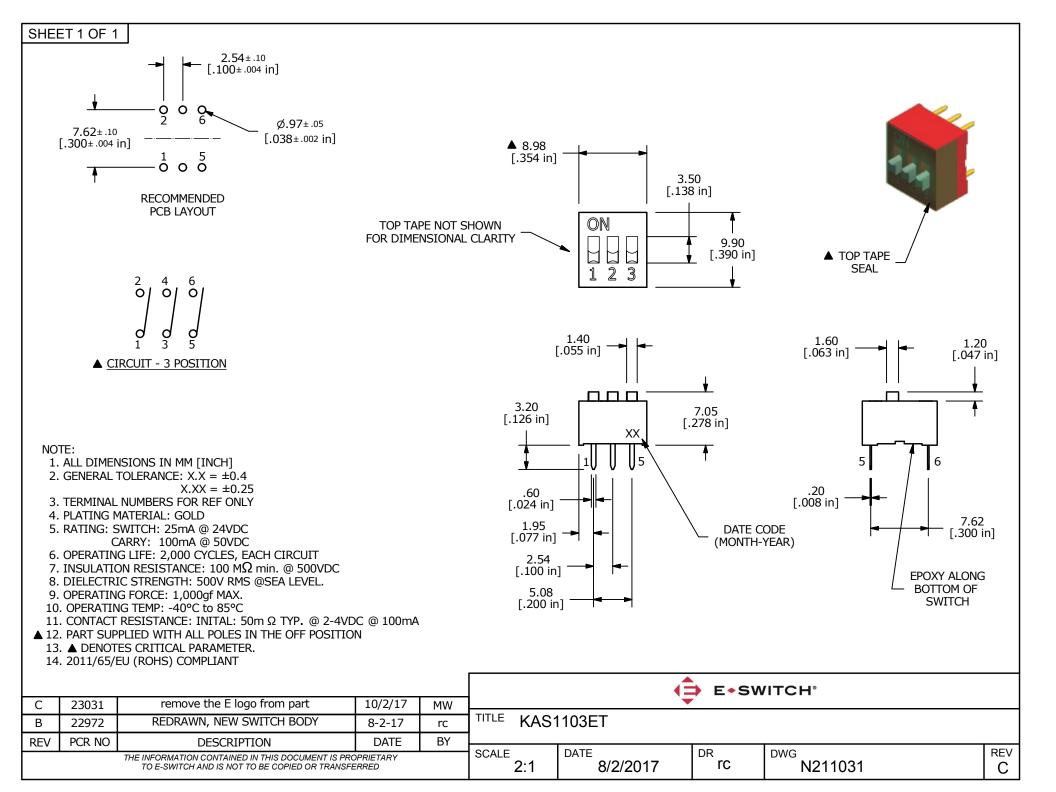

## **X-ON Electronics**

Largest Supplier of Electrical and Electronic Components

Click to view similar products for DIP Switches/SIP Switches category:

Click to view products by E-Switch manufacturer:

Other Similar products are found below:

78M03S 79B10T 8136-475G4T G7G-1A2-CB-DC12 H7CZL8AC100240 A7SS-M A8CA-201 DBS1008 DRR60016 DRS4016 1825008-1 1825444-1 25.350.0653.0 SBS 5004 TG SDA10H1BDA 97R06ST A2C-2A5 1825444-7 ADE08SA04 ADE12S04 192960010 2-1825058-8 25.330.0653.1 25.352.0353.0 CXDRIVEV2X IKN0600000 IKN0800000 LA2-002-DC24 DBS1003 438872000 DRD10CRAE04 DSR02T DSS 208 N E2FMX2D1M1TGJ03M NDI10H 219-9MSTP 204-6ES EPM02FV 701521596 NDS08V 76SB05 79A10 TD06H0SK1 Z7.255.9027.0 1-1825058-3 1825428-4 206-8ST-ON 219-10LPSTF E3ZG6111D03M G4D212PUSTV2DC5