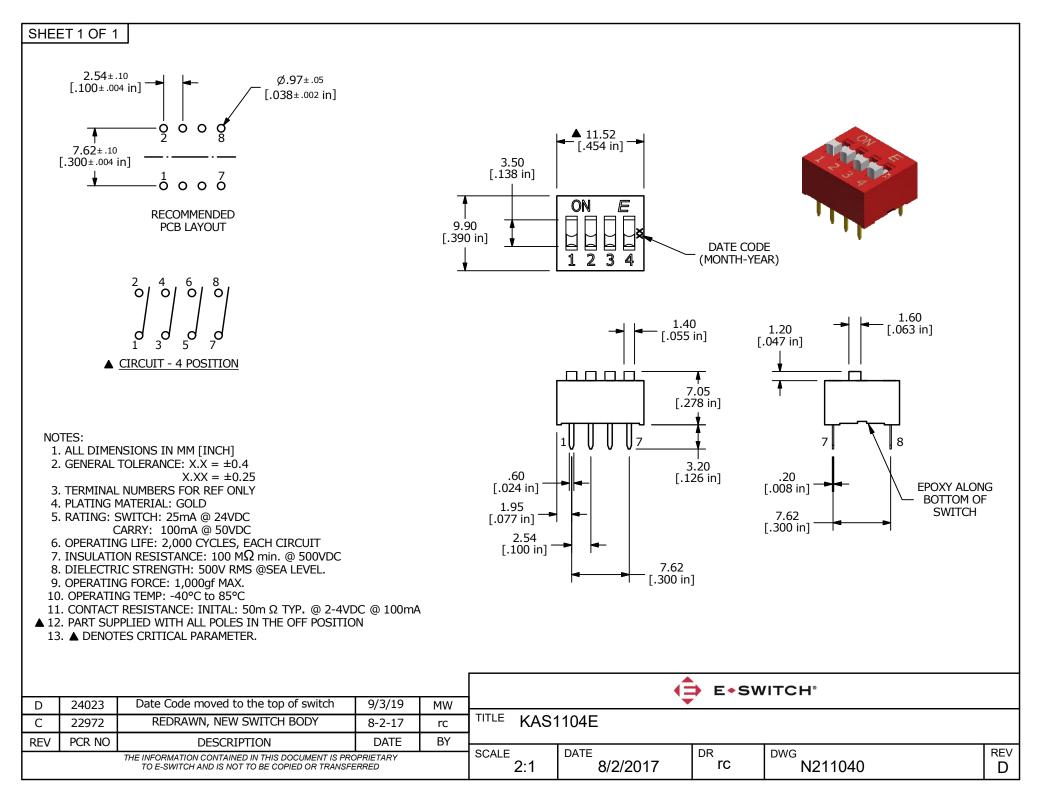

## **X-ON Electronics**

Largest Supplier of Electrical and Electronic Components

Click to view similar products for DIP Switches/SIP Switches category:

Click to view products by E-Switch manufacturer:

Other Similar products are found below :

 78M03S
 79B10T
 8136-475G4T
 G7G-1A2-CB-DC12
 H7CZL8AC100240
 A7SS-M
 A8CA-201
 DBS1008
 DRR60016
 DRS4016
 1825008-1

 1825444-1
 25.350.0653.0
 SBS 5004 TG
 SDA10H1BDA
 97R06ST
 A2C-2A5
 1825444-7
 ADE08SA04
 ADE12S04
 192960010
 2-1825058-8

 25.330.0653.1
 25.352.0353.0
 CXDRIVEV2X
 IKN0600000
 IKN0800000
 LA2-002-DC24
 DBS1003
 438872000
 DRD10CRAE04
 DSR02T

 DSS 208 N
 E2FMX2D1M1TGJ03M
 NDI10H
 219-9MSTP
 204-6ES
 EPM02FV
 701521596
 NDS08V
 76SB05
 79A10
 TD06H0SK1

 Z7.255.9027.0
 1-1825058-3
 1825428-4
 206-8ST-ON
 219-10LPSTF
 E3ZG61