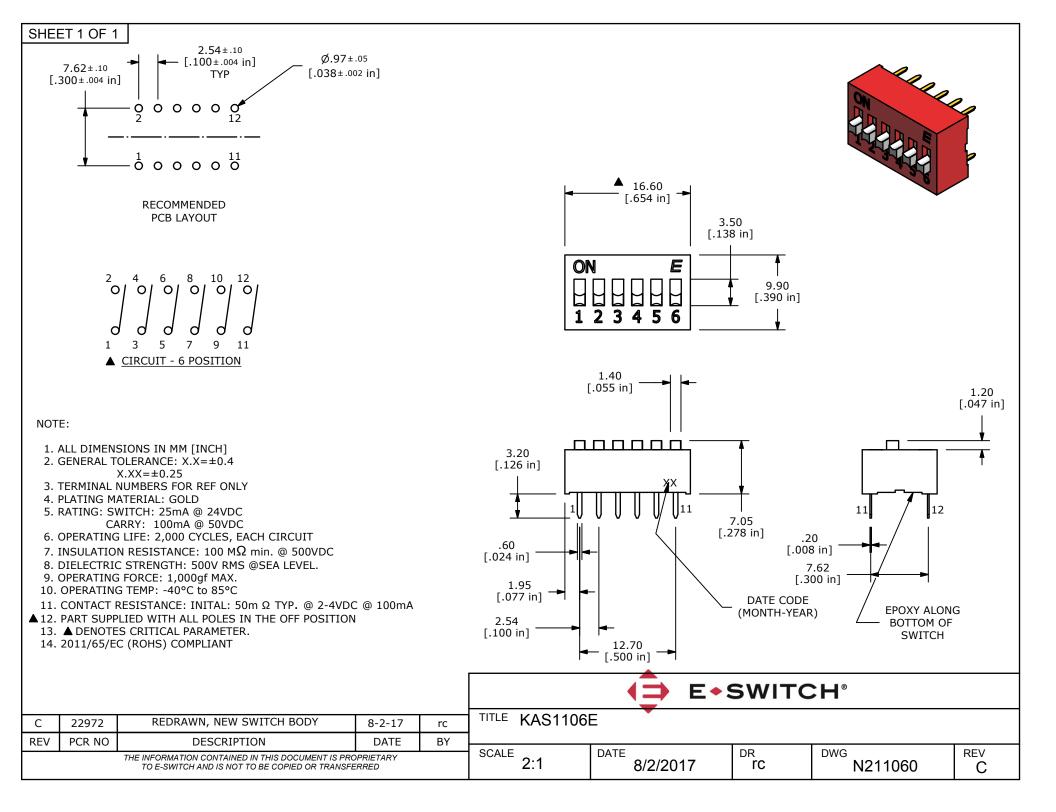

## **X-ON Electronics**

Largest Supplier of Electrical and Electronic Components

Click to view similar products for DIP Switches/SIP Switches category:

Click to view products by E-Switch manufacturer:

Other Similar products are found below:

78M03S 79B10T 8136-475G4T G7G-1A2-CB-DC12 H7CZL8AC100240 A7SS-M A8CA-201 DBS1008 DRR60016 DRS4016 1825008-1 1825444-1 25.350.0653.0 SBS 5004 TG SDA10H1BDA 97R06ST A2C-2A5 1825444-7 ADE08SA04 ADE12S04 192960010 2-1825058-8 25.330.0653.1 25.352.0353.0 CXDRIVEV2X IKN0600000 IKN0800000 LA2-002-DC24 DBS1003 438872000 DRD10CRAE04 DSR02T DSS 208 N E2FMX2D1M1TGJ03M NDI10H 219-9MSTP 206-8LPS 204-6ES EPM02FV 701521596 NDS08V 76SB05 79A10 TD06H0SK1 Z7.255.9027.0 1-1825058-3 1825428-4 206-8ST-ON 219-10LPSTF E3ZG6111D03M