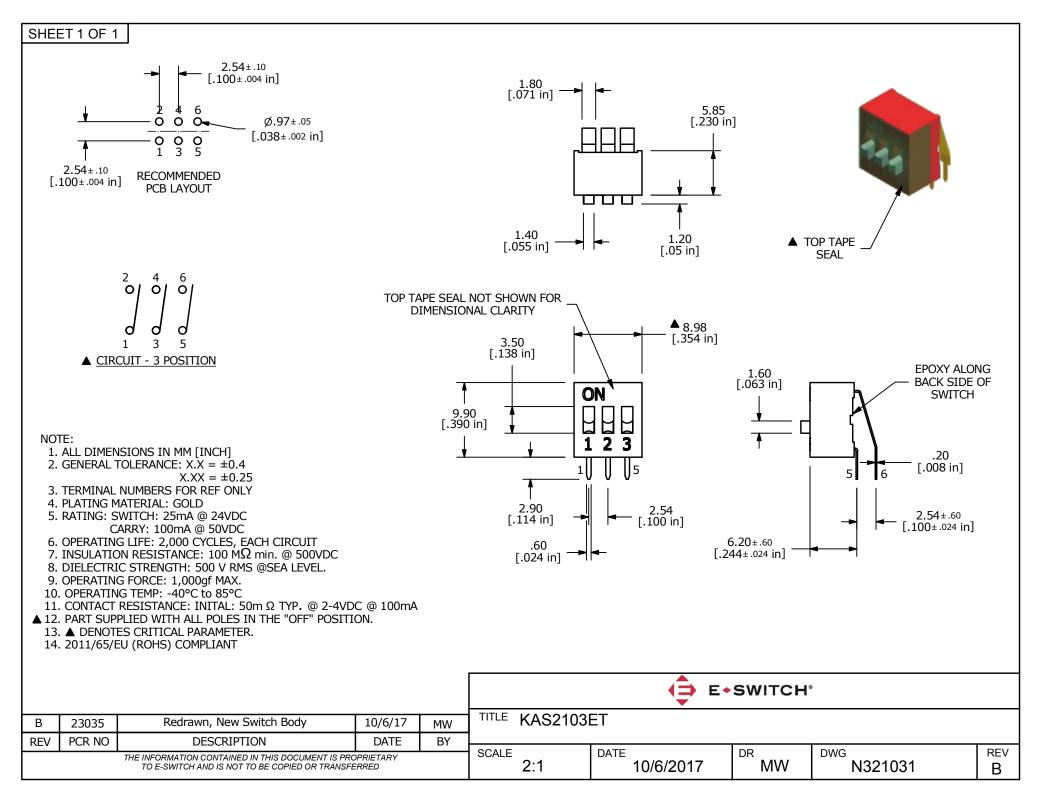

## **X-ON Electronics**

Largest Supplier of Electrical and Electronic Components

Click to view similar products for DIP Switches/SIP Switches category:

Click to view products by E-Switch manufacturer:

Other Similar products are found below :

 78M03S
 79B10T
 8136-475G4T
 G7G-1A2-CB-DC12
 H7CZL8AC100240
 A7SS-M
 A8CA-201
 DBS1008
 DRR60016
 DRS4016
 1825008-1

 1825444-1
 25.350.0653.0
 SBS 5004 TG
 SDA10H1BDA
 97R06ST
 A2C-2A5
 1825444-7
 ADE08SA04
 ADE12S04
 192960010
 2-1825058-8

 25.330.0653.1
 25.352.0353.0
 CXDRIVEV2X
 IKN0600000
 IKN0800000
 LA2-002-DC24
 DBS1003
 438872000
 DRD10CRAE04
 DSR02T

 DSS 208 N
 E2FMX2D1M1TGJ03M
 NDI10H
 219-9MSTP
 204-6ES
 EPM02FV
 701521596
 NDS08V
 76SB05
 79A10
 TD06H0SK1

 Z7.255.9027.0
 1-1825058-3
 1825428-4
 206-8ST-ON
 219-10LPSTF
 E3ZG61