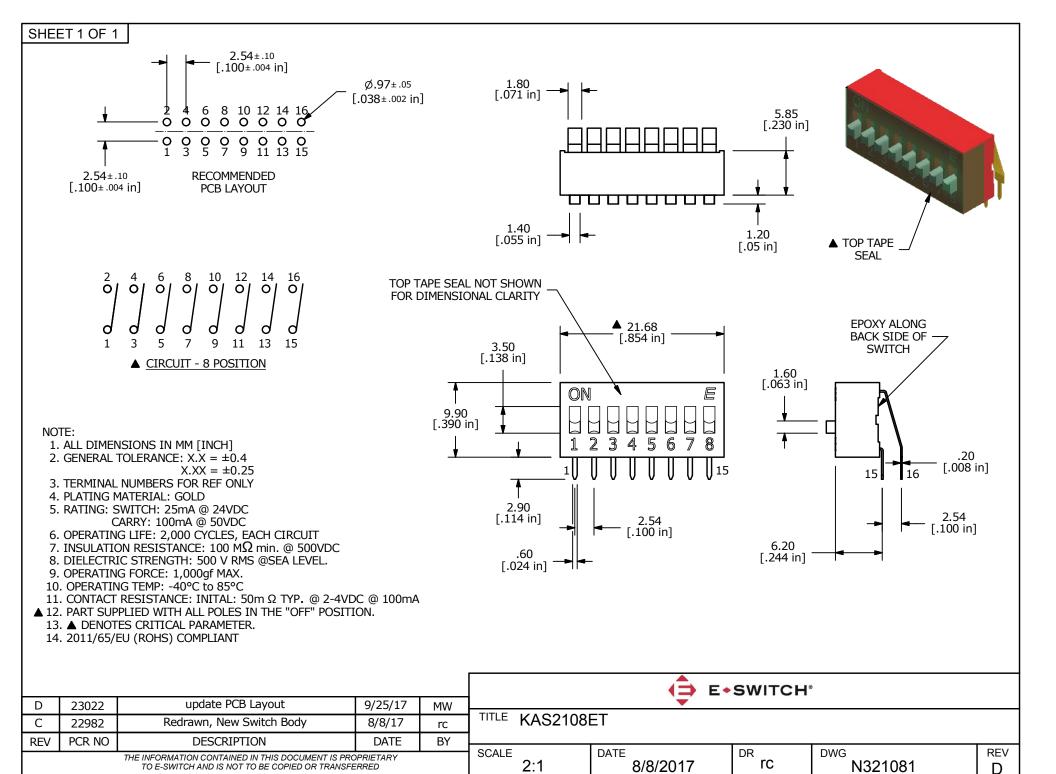

## **X-ON Electronics**

Largest Supplier of Electrical and Electronic Components

Click to view similar products for DIP Switches/SIP Switches category:

Click to view products by E-Switch manufacturer:

Other Similar products are found below:

78M03S 79B10T 8136-475G4T G7G-1A2-CB-DC12 H7CZL8AC100240 A7SS-M A8CA-201 DBS1008 DRR60016 DRS4016 1825008-1 1825444-1 25.350.0653.0 SBS 5004 TG SDA10H1BDA 97R06ST A2C-2A5 1825444-7 ADE08SA04 ADE12S04 192960010 2-1825058-8 25.330.0653.1 25.352.0353.0 CXDRIVEV2X IKN0600000 IKN0800000 LA2-002-DC24 DBS1003 438872000 DRD10CRAE04 DSR02T DSS 208 N E2FMX2D1M1TGJ03M NDI10H 219-9MSTP 204-6ES EPM02FV 701521596 NDS08V 76SB05 79A10 TD06H0SK1 Z7.255.9027.0 1-1825058-3 1825428-4 206-8ST-ON 219-10LPSTF E3ZG6111D03M G4D212PUSTV2DC5