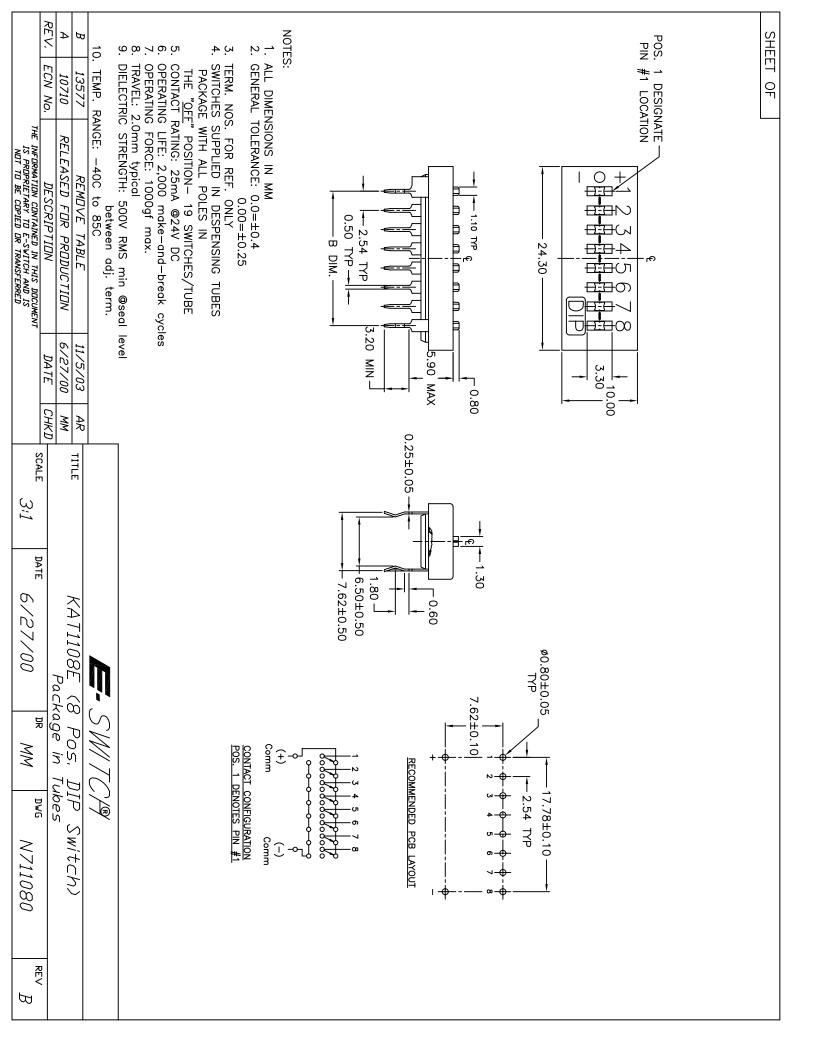

## **X-ON Electronics**

Largest Supplier of Electrical and Electronic Components

Click to view similar products for DIP Switches/SIP Switches category:

Click to view products by E-Switch manufacturer:

Other Similar products are found below:

78M03S 79B10T 8136-475G4T G7G-1A2-CB-DC12 H7CZL8AC100240 A7SS-M A8CA-201 DBS1008 DRR60016 DRS4016 1825008-1 1825444-1 25.350.0653.0 SBS 5004 TG SDA10H1BDA 97R06ST A2C-2A5 1825444-7 ADE08SA04 ADE12S04 192960010 2-1825058-8 25.330.0653.1 25.352.0353.0 CXDRIVEV2X IKN0600000 IKN0800000 LA2-002-DC24 DBS1003 438872000 DRD10CRAE04 DSR02T DSS 208 N E2FMX2D1M1TGJ03M NDI10H 219-9MSTP 206-8LPS 204-6ES EPM02FV 701521596 NDS08V 76SB05 79A10 TD06H0SK1 Z7.255.9027.0 1-1825058-3 1825428-4 206-8ST-ON 219-10LPSTF E3ZG6111D03M