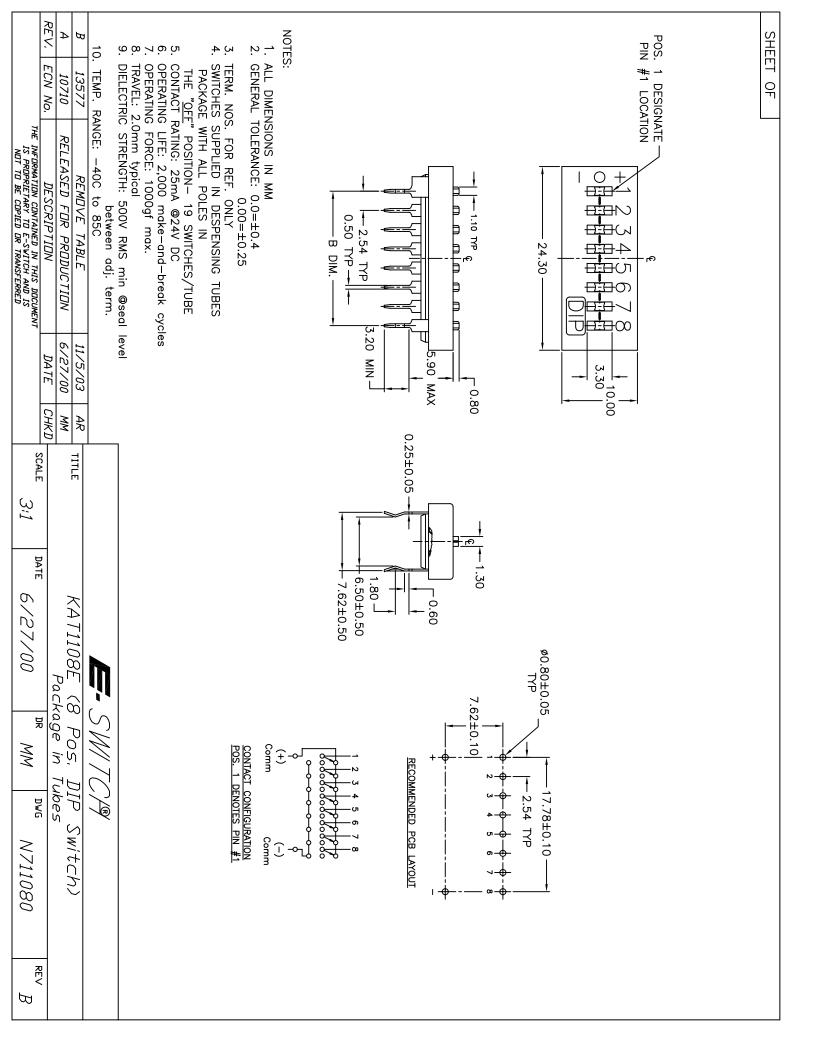

## **X-ON Electronics**

Largest Supplier of Electrical and Electronic Components

Click to view similar products for DIP Switches/SIP Switches category:

Click to view products by E-Switch manufacturer:

Other Similar products are found below:

78M03S 79B10T 8136-475G4T G7G-1A2-CB-DC12 H7CZL8AC100240 A7SS-M A8CA-201 DBS1008 DRR60016 DRS4016 1825008-1 1825444-1 25.350.0653.0 SBS 5004 TG SDA10H1BDA 97R06ST A2C-2A5 1825444-7 ADE08SA04 ADE12S04 192960010 2-1825058-8 25.330.0653.1 25.352.0353.0 CXDRIVEV2X IKN0600000 IKN0800000 LA2-002-DC24 DBS1003 438872000 DRD10CRAE04 DSR02T DSS 208 N E2FMX2D1M1TGJ03M NDI10H 219-9MSTP 204-6ES EPM02FV 701521596 NDS08V 76SB05 79A10 TD06H0SK1 Z7.255.9027.0 1-1825058-3 1825428-4 206-8ST-ON 219-10LPSTF E3ZG6111D03M G4D212PUSTV2DC5