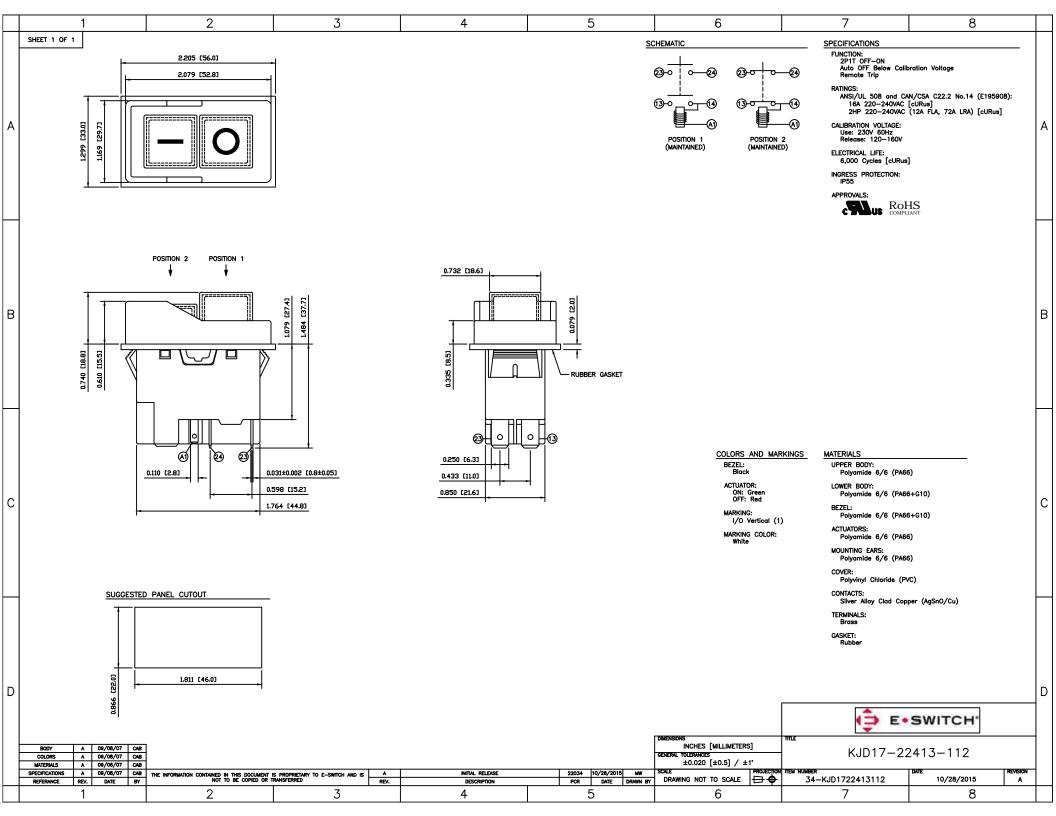

## **X-ON Electronics**

Largest Supplier of Electrical and Electronic Components

Click to view similar products for Pushbutton Switches category:

Click to view products by E-Switch manufacturer:

Other Similar products are found below:

8940K2012 LW1L-M1C10V-A LW1L-M1C70-A LW2L-A1C20M-GD LW2L-M1C20M-A 60324L M22-D-R-GB0/K11 M7E-HRN2 67021K512 67081K512X 701PB580 7190K101 7199K101 810K12910 810KSV30B MML21EA2ADK MML21KA3ABK MML23KA3AC05K-001 MML23KW3AA01W 8418K2 8442K3 8450K1 860K11911T01A 861901 861K11911T01A07 861K13810T00A14 861K13911 8646AB6X718UL 8646ABUL 9001KXRK 907AYY100 PMHD155A1 95-313.000 9533CD4+U574+U4922 95-414.000 99-450.837 99-453.837 PV3H2B0NN-341 1203MRA A22NZBGANGA A22NZBMMNGA A22NZBNANGA A22NZBMANGA A22NZBMA1X03EC56 A3A-5123-02 A3A-7140 A3A-7340 A3U-TMW-A2C-5M A595