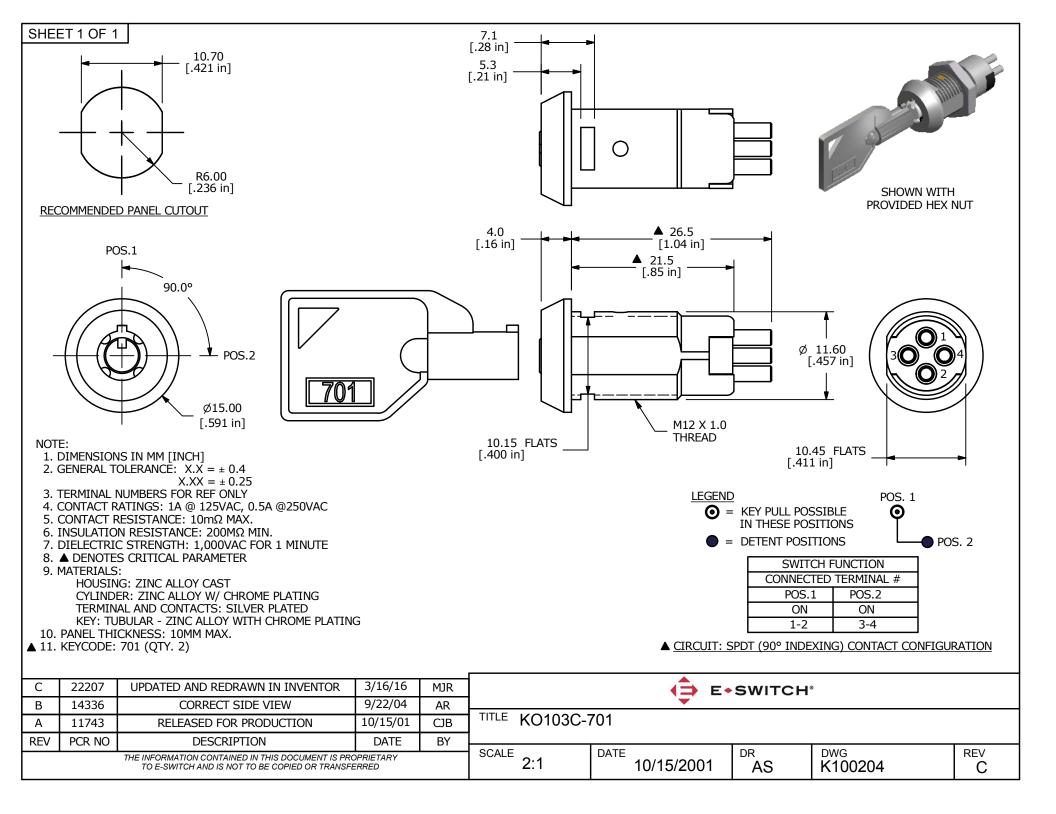

## **X-ON Electronics**

Largest Supplier of Electrical and Electronic Components

Click to view similar products for Keylock Switches category:

Click to view products by E-Switch manufacturer:

Other Similar products are found below:

89496-09 58J1007 58J8A45-01B05N 719-0201-000 719-0202-000 719-0702-000 719-5504-000 84800-04 GKNC33L GKNC3L

PVA2OAH5 HA1K-2C2VA-2 14-136.025K 14-235.022K AS6H-2K2A AS6M-2K1B AS6Q-2K2A AS6Q-3K2A 1571487-1 HW4K-2BF20

KEY-AS6 KH3C-20C 8928K493 2SWK131AL102 AS6M-2K1A AS6Q-2K1PB 51-401.036D 51-401.036K 51-414.036D HW1K-31BF20

HW1K-3HF20 Y1112-2027CLFT 51-155.025D 51-295.022D 51-404.036D 51-405.036D 51-415.036D 1-1437597-8 58J8A36-01B04N

58M1422 86945-05 719-0204-000 719-0205-000 719-0801-000 719-0804-000 719-0805-000 88422-18 58J8A90-01C02N 58J9P36
01B09N